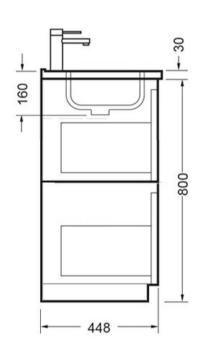

Crisp lines, a clean finish and impressive features are what defines the Novara vanity range. To provide more drawer space, a second drawer has been added.