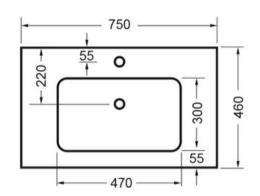

Crisp lines, a clean finish and impressive features are what defines the Novara vanity range. To provide more drawer space, a second drawer has been added.