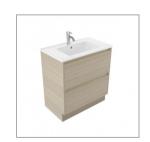

Crisp lines, a clean finish and impressive features are what defines the Novara vanity range. To provide more drawer space, a second drawer has been added.