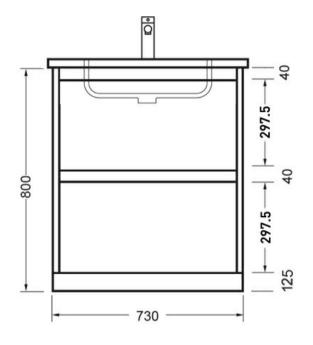

Crisp lines, a clean finish and impressive features are what defines the Novara vanity range. To provide more drawer space, a second drawer has been added.