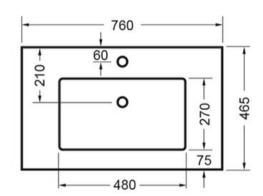

Crisp lines, a clean finish and impressive features are what defines the Novara vanity range. To provide more drawer space, a second drawer has been added.