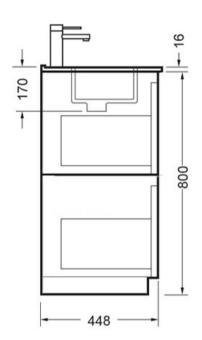

Crisp lines, a clean finish and impressive features are what defines the Novara vanity range. To provide more drawer space, a second drawer has been added.