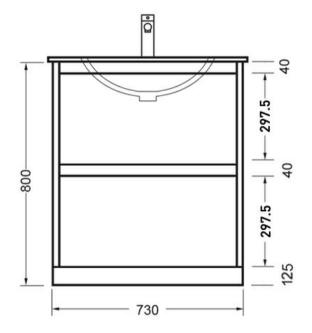

Crisp lines, a clean finish and impressive features are what defines the Novara vanity range. To provide more drawer space, a second drawer has been added.