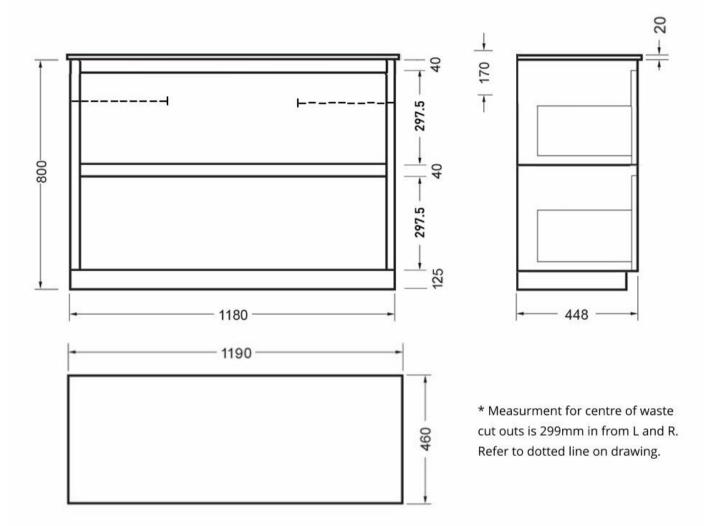

Crisp lines, a clean finish and impressive features are what defines the Novara vanity range. To provide more drawer space, a second drawer has been added.