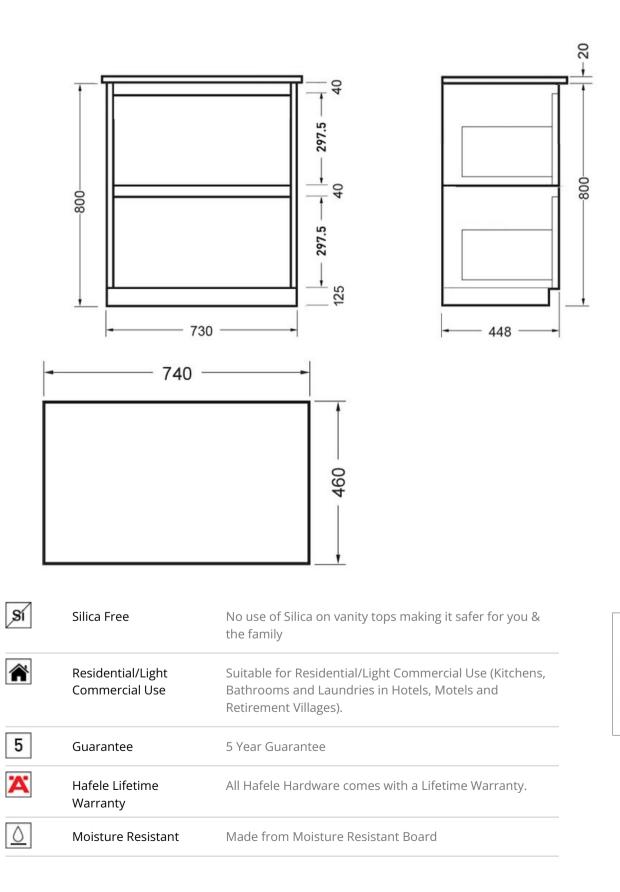

## NOVARA FLOOR VANITY 750 2 X DRAWER - WHITE ELESTONE TOP

ELEMENTI

Crisp lines, a clean finish and impressive features are what defines the Novara vanity range. To provide more drawer space, a second drawer has been added.