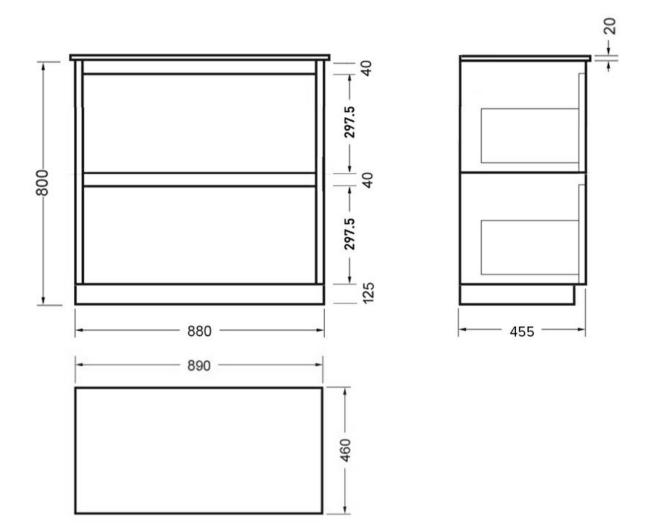

## NOVARA FLOOR VANITY 900 2 X DRAWER - WHITE ELESTONE TOP

ELEMENTI

| SI         | Silica Free                         | No use of Silica on vanity tops making it safer for you & the family                                                               |
|------------|-------------------------------------|------------------------------------------------------------------------------------------------------------------------------------|
|            | Residential/Light<br>Commercial Use | Suitable for Residential/Light Commercial Use (Kitchens,<br>Bathrooms and Laundries in Hotels, Motels and<br>Retirement Villages). |
| 5          | Guarantee                           | 5 Year Guarantee                                                                                                                   |
| ×          | Hafele Lifetime<br>Warranty         | All Hafele Hardware comes with a Lifetime Warranty.                                                                                |
| $\Diamond$ | Moisture Resistant                  | Made from Moisture Resistant Board                                                                                                 |

Crisp lines, a clean finish and impressive features are what defines the Novara vanity range. To provide more drawer space, a second drawer has been added.