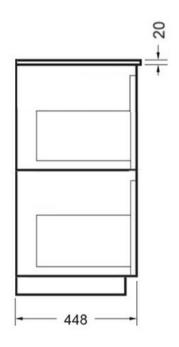

Crisp lines, a clean finish and impressive features are what defines the Novara vanity range. To provide more drawer space, a second drawer has been added.