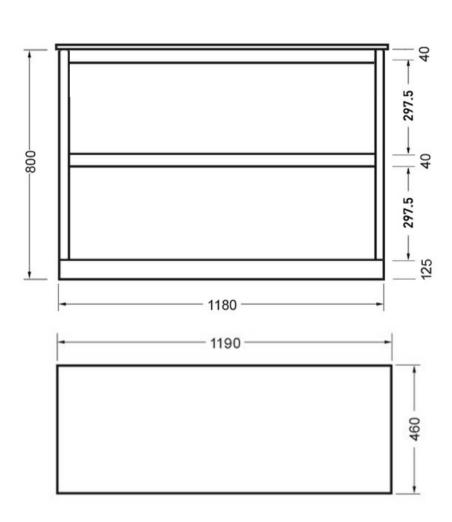

Crisp lines, a clean finish and impressive features are what defines the Novara vanity range. To provide more drawer space, a second drawer has been added.