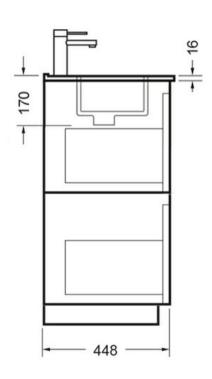

Crisp lines, a clean finish and impressive features are what defines the Novara vanity range. To provide more drawer space, a second drawer has been added.