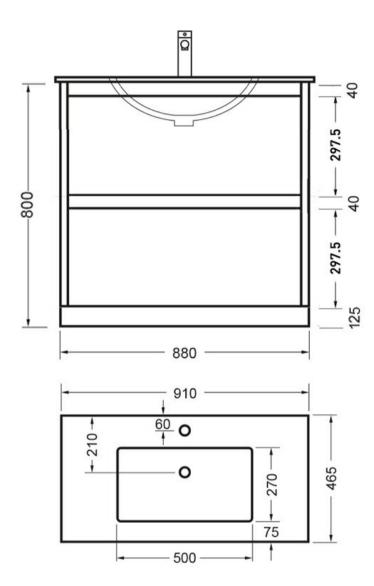

Crisp lines, a clean finish and impressive features are what defines the Novara vanity range. To provide more drawer space, a second drawer has been added.