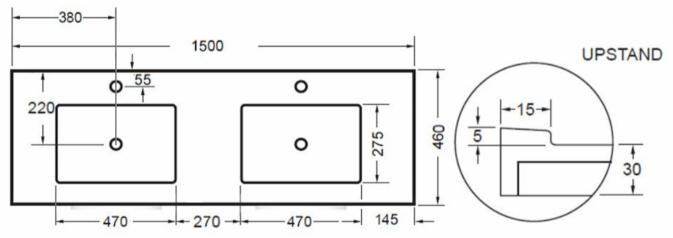

## NOVARA WALL VANITY 1500 2XDRAWER 2X BOWL POLYMARBLE

**ELEMENTI** 





| Sí       | Silica Free                         | No use of Silica on vanity tops making it safer for you & the family                                                         |
|----------|-------------------------------------|------------------------------------------------------------------------------------------------------------------------------|
|          | Residential/Light<br>Commercial Use | Suitable for Residential/Light Commercial Use (Kitchens, Bathrooms and Laundries in Hotels, Motels and Retirement Villages). |
| 5        | Guarantee                           | 5 Year Guarantee (Basin &<br>Cabinet)                                                                                        |
| X        | Hafele Lifetime<br>Warranty         | All Hafele Hardware comes with a Li