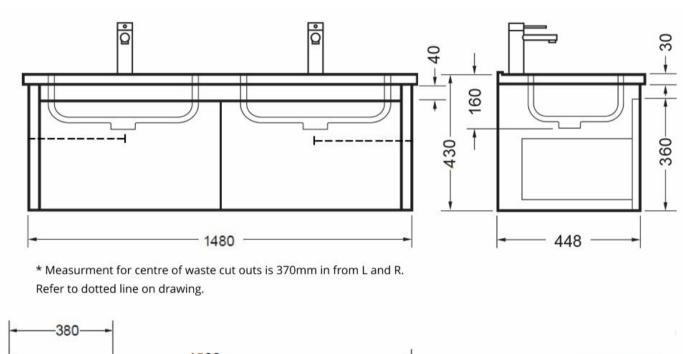

## NOVARA WALL VANITY 1500 2XDRAWER 2X BOWL POLYMARBLE

**ELEMENTI** 





| Sí       | Silica Free                         | No use of Silica on vanity tops making it safer for you & the family                                                         |
|----------|-------------------------------------|------------------------------------------------------------------------------------------------------------------------------|
|          | Residential/Light<br>Commercial Use | Suitable for Residential/Light Commercial Use (Kitchens, Bathrooms and Laundries in Hotels, Motels and Retirement Villages). |
| 5        | Guarantee                           | 5 Year Guarantee (Basin &<br>Cabinet)                                                                                        |
| X        | Hafele Lifetime<br>Warranty         | All Hafele Hardware comes with a