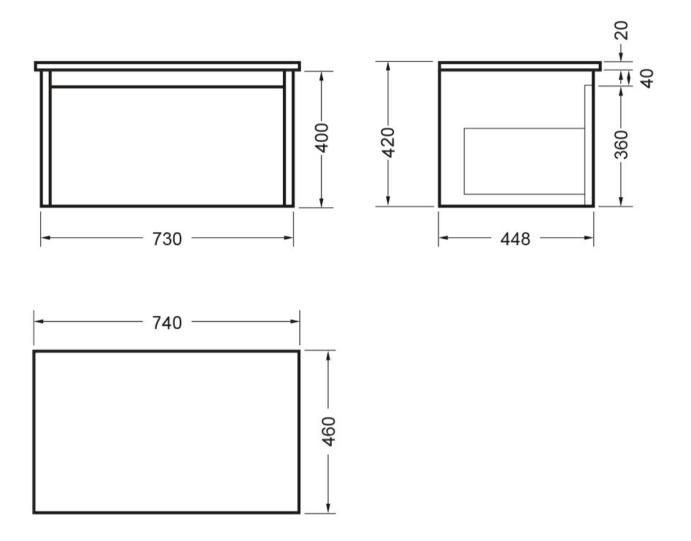

## NOVARA WALL VANITY 750 1 X DRAWER - WHITE ELESTONE TOP

**ELEMENT**i

| 81         | Silica Free                         | No use of Silica on vanity tops making it safer for you & the family                                                               |
|------------|-------------------------------------|------------------------------------------------------------------------------------------------------------------------------------|
| Â          | Residential/Light<br>Commercial Use | Suitable for Residential/Light Commercial Use (Kitchens,<br>Bathrooms and Laundries in Hotels, Motels and<br>Retirement Villages). |
| 5          | Guarantee                           | 5 Year Guarantee (Evostone Top & Cabinet)                                                                                          |
| $\Diamond$ | Moisture Resistant                  | Made from Moisture Resistant Board                                                                                                 |
|            | Soft Close Drawer<br>System         | Incorporates Soft Close Drawer and Doors.                                                                                          |
|            |                                     |                                                                                                                                    |

Crisp lines, a clean finish and impressive features are what defines the Novara vanity range.