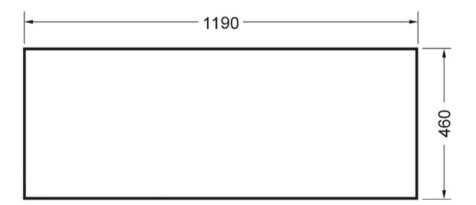

## NOVARA 1200 WALL VANITY 1 X DRAWER - WHITE ELESTONE TOP

**ELEMENTI** 







| Sí                                | Silica Free                         | No use of Silica on vanity tops making it safer for you & the family                                                               |
|-----------------------------------|-------------------------------------|------------------------------------------------------------------------------------------------------------------------------------|
|                                   | Residential/Light<br>Commercial Use | Suitable for Residential/Light Commercial Use (Kitchens,<br>Bathrooms and Laundries in Hotels, Motels and<br>Retirement Villages). |
| 5                                 | Guarantee                           | 5 Year Guarantee (Evostone Top & Cabinet)