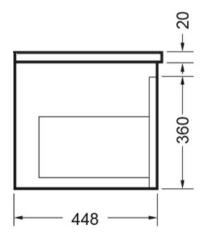

## NOVARA 1200 WALL VANITY 1 X DRAWER - WHITE ELESTONE TOP

**ELEMENTI** 







| Sí                                | Silica Free                         | No use of Silica on vanity tops making it safer for you & the family                                                               |
|-----------------------------------|-------------------------------------|------------------------------------------------------------------------------------------------------------------------------------|
|                                   | Residential/Light<br>Commercial Use | Suitable for Residential/Light Commercial Use (Kitchens,<br>Bathrooms and Laundries in Hotels, Motels and<br>Retirement Villages). |
| 5                                 | Guarantee                           | 5 Year Guarantee (Evostone Top & Cabinet)