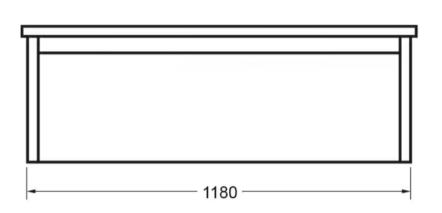

## NOVARA 1200 WALL VANITY 1 X DRAWER - WHITE ELESTONE TOP

**ELEMENTI** 







| Sí                                | Silica Free                         | No use of Silica on vanity tops making it safer for you & the family                                                               |
|-----------------------------------|-------------------------------------|------------------------------------------------------------------------------------------------------------------------------------|
|                                   | Residential/Light<br>Commercial Use | Suitable for Residential/Light Commercial Use (Kitchens,<br>Bathrooms and Laundries in Hotels, Motels and<br>Retirement Villages). |
| 5                                 | Guarantee                           | 5 Year Guarantee (Evostone Top & Cabinet)