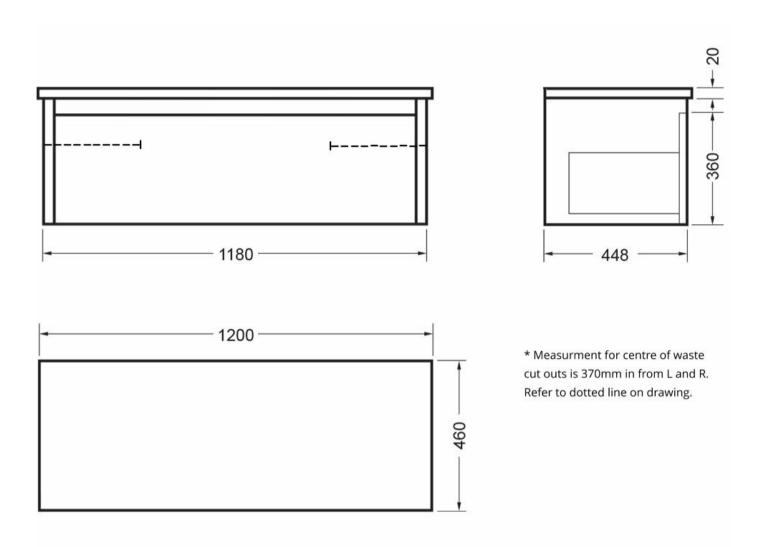

## NOVARA 1200 DOUBLE BOWL WALL VANITY 1 X DRAWER WHITE ELESTONE TOP

**ELEMENT**i

| 81                                | Silica Free                         | No use of Silica on vanity tops making it safer for you & the family                                                               |
|-----------------------------------|-------------------------------------|------------------------------------------------------------------------------------------------------------------------------------|
| Â                                 | Residential/Light<br>Commercial Use | Suitable for Residential/Light Commercial Use (Kitchens,<br>Bathrooms and Laundries in Hotels, Motels and<br>Retirement Villages). |
| 5                                 | Guarantee                           | 5 Year Guarantee (Evostone Top & Cabinet)                                                                                          |
| <u>\( \( \) \( \) \( \) \( \)</u> | Moisture Resistant                  | Made from Moisture Resistant Board                                                                                                 |
|                                   | Soft Close Drawer<br>System         | Incorporates Soft Close Drawer and Doors.                                                                                          |
|                                   |                                     |                                                                                                                                    |