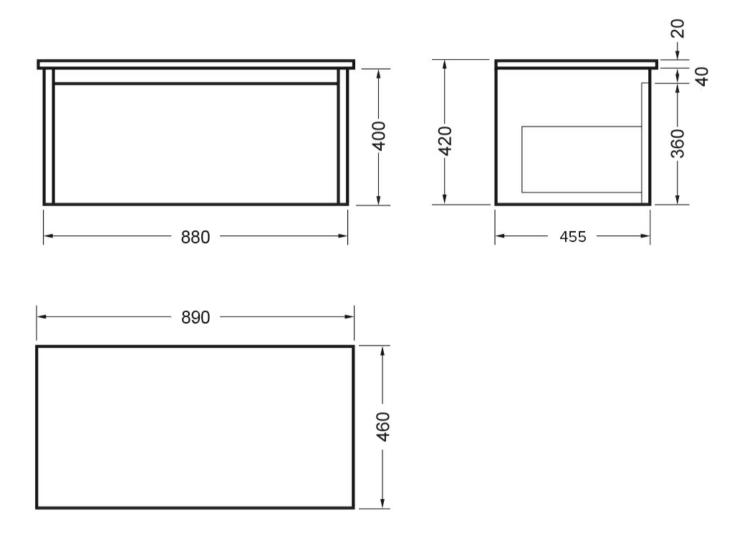

## NOVARA 900WALL VANITY 1 X DRAWER - WHITE ELESTONE TOP

**ELEMENTI** 

| Sí         | Silica Free                         | No use of Silica on vanity tops making it safer for you & the family                                                         |
|------------|-------------------------------------|------------------------------------------------------------------------------------------------------------------------------|
| â          | Residential/Light<br>Commercial Use | Suitable for Residential/Light Commercial Use (Kitchens, Bathrooms and Laundries in Hotels, Motels and Retirement Villages). |
| 5          | Guarantee                           | 5 Year Guarantee (Evostone Top & Cabinet)                                                                                    |
| $\Diamond$ | Moisture Resistant                  | Made from Moisture Resistant Board                                                                                           |
|            | Soft Close Drawer<br>System         | Incorporates Soft Close Drawer and Doors.                                                                                    |
|            |                                     |                                                                                                                              |