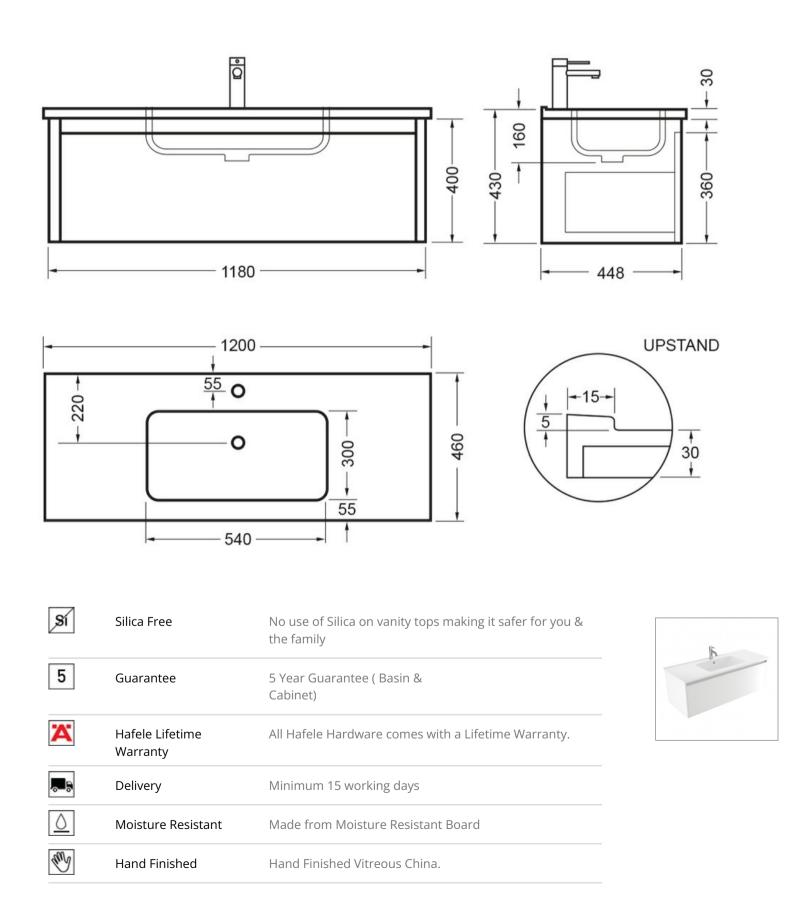

## NOVARA WALL VANITY 1200 1X DRAWER - POLYMARBLE

ELEMENTI

Crisp lines, a clean finish and impressive features are what defines the Novara vanity range.