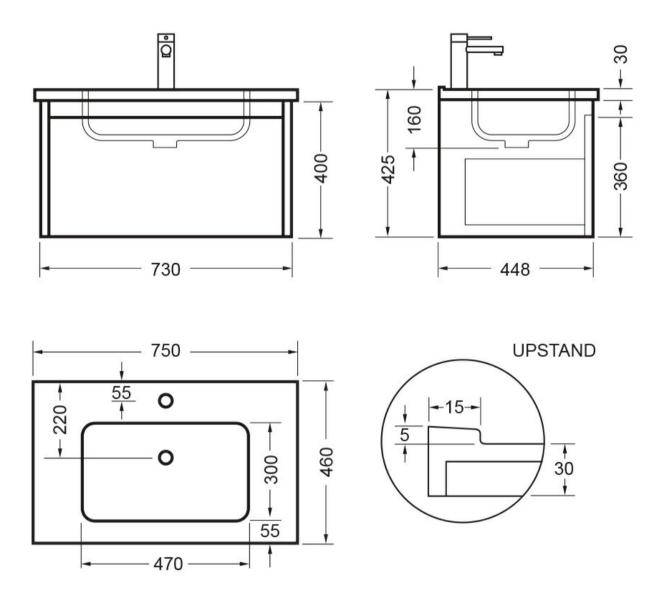

## NOVARA WALL VANITY 750 1X DRAWER - POLYMARBLE

**ELEMENT**i

| Silica Free                 | No use of Silica on vanity tops making it safer for you & the family                 |
|-----------------------------|--------------------------------------------------------------------------------------|
| Guarantee                   | 5 Year Guarantee (Basin & Cabinet)                                                   |
| Hafele Lifetime<br>Warranty | All Hafele Hardware comes with a Lifetime Warranty.                                  |
| Delivery                    |                                                                                      |
| Moisture Resistant          | Made from Moisture Resistant Board                                                   |
| Soft Close Drawer<br>System | Incorporates Hettich Soft Close Drawer System.                                       |
|                             | Guarantee  Hafele Lifetime Warranty  Delivery  Moisture Resistant  Soft Close Drawer |