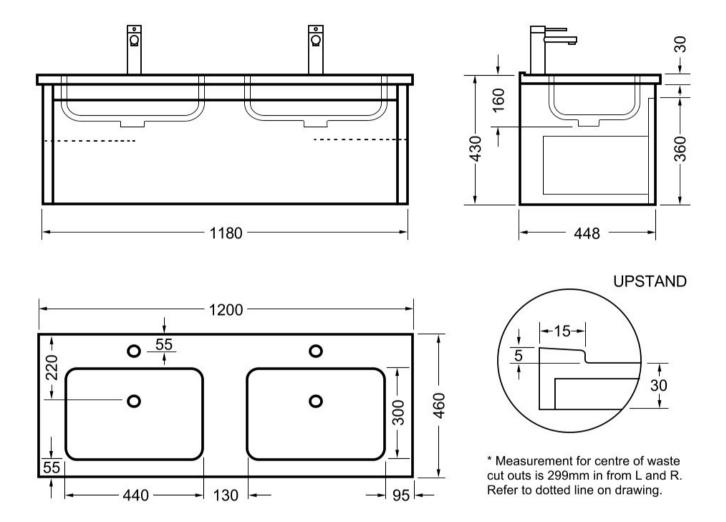

## NOVARA WALL VANITY 1200 1XDRAWER 2X BOWL POLYMARBLE

**ELEMENTI** 

| Sí           | Silica Free                 | No use of Silica on vanity tops making it safer for you & the family |
|--------------|-----------------------------|----------------------------------------------------------------------|
| 5            | Guarantee                   | 5 Year Guarantee (Basin &<br>Cabinet)                                |
| X            | Hafele Lifetime<br>Warranty | All Hafele Hardware comes with a Lifetime Warranty.                  |
| <b>-</b>     | Delivery                    | Minimum 15 working days                                              |
| <u>\( \)</u> | Moisture Resistant          | Made from Moisture Resistant Board                                   |
|              | Soft Close Drawer<br>System | Incorporates Hettich Soft Close Drawer System.                       |
|              |                             |                                                                      |