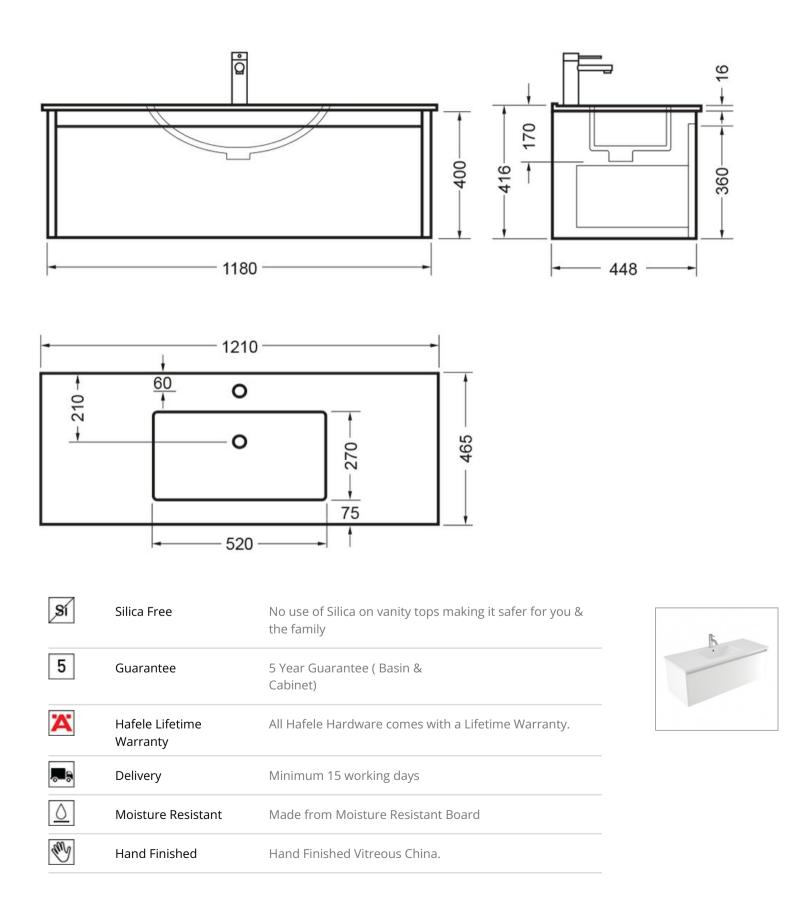

## NOVARA WALL VANITY 1200 1X DRAWER - CURVED VITREOUS CHINA

ELEMENTI

Crisp lines, a clean finish and impressive features are what defines the Novara vanity range.