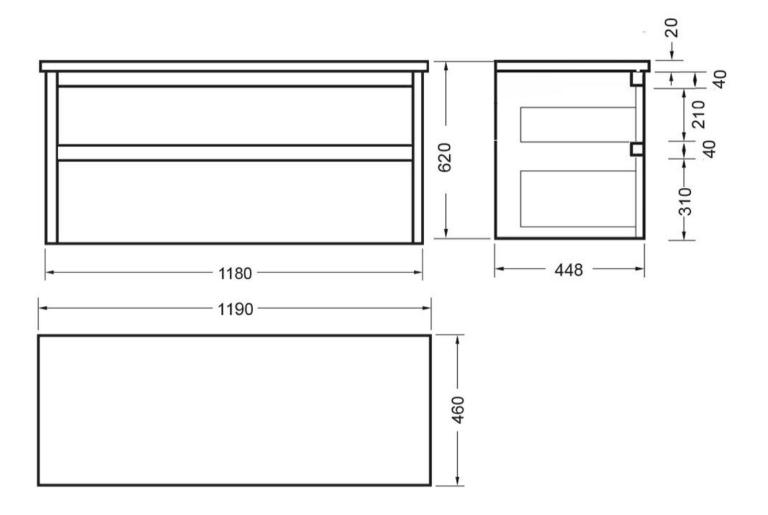

Crisp lines, a clean finish and impressive features are what defines the Novara vanity range. To provide more drawer space, the number of draws has been doubled to four.