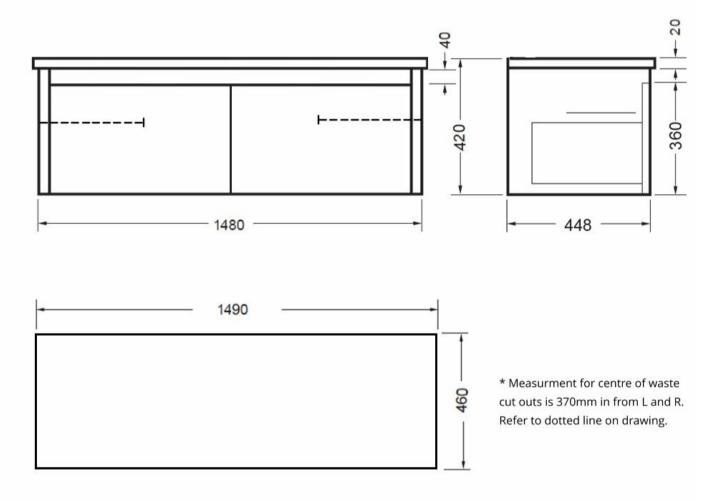

## NOVARA 1500 DOUBLE BOWL WALL VANITY 2 X DRAWER WHITE ELESTONE TOP

ELEMENTI

| SI         | Silica Free                         | No use of Silica on vanity tops making it safer for you & the family                                                               |
|------------|-------------------------------------|------------------------------------------------------------------------------------------------------------------------------------|
|            | Residential/Light<br>Commercial Use | Suitable for Residential/Light Commercial Use (Kitchens,<br>Bathrooms and Laundries in Hotels, Motels and<br>Retirement Villages). |
| 5          | Guarantee                           | 5 Year Guarantee (Evostone Top &<br>Cabinet)                                                                                       |
| $\Diamond$ | Moisture Resistant                  | Made from Moisture Resistant Board                                                                                                 |
| ΠÆ         | Soft Close Drawer<br>System         | Incorporates Soft Close Drawer and Doors.                                                                                          |
|            |                                     |                                                                                                                                    |