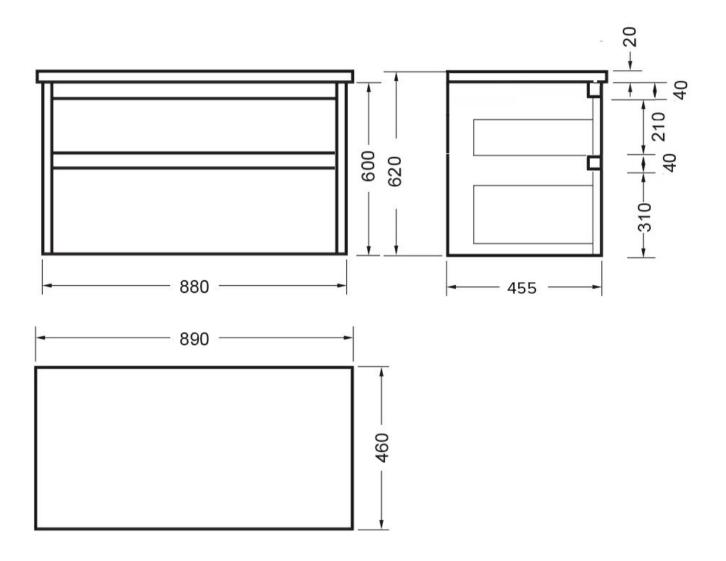

## NOVARA WALL VANITY 900 2 X DRAWER - WHITE ELESTONE TOP

**ELEMENTI** 



| Sí                  | Silica Free                         | No use of Silica on vanity tops making it safer for you & the family                                                         |
|---------------------|-------------------------------------|------------------------------------------------------------------------------------------------------------------------------|
|                     | Residential/Light<br>Commercial Use | Suitable for Residential/Light Commercial Use (Kitchens, Bathrooms and Laundries in Hotels, Motels and Retirement Villages). |
| 5                   | Guarantee                           | 5 Year Guarantee (Evostone Top & Cabinet)                                                                                    |
| <u>\( \delta \)</u> | Moisture Resistant