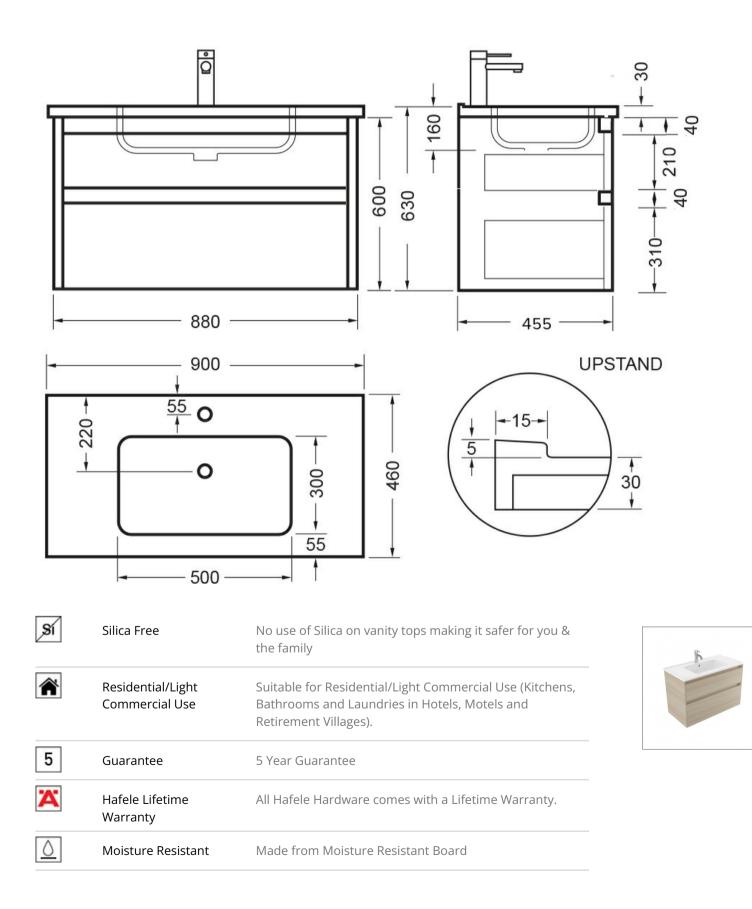

## NOVARA WALL VANITY 900 2X DRAWER - SQUARE POLYMARBLE

ELEMENTI

Crisp lines, a clean finish and impressive features are what defines the Novara vanity range. To provide more drawer space, a second drawer has been added.