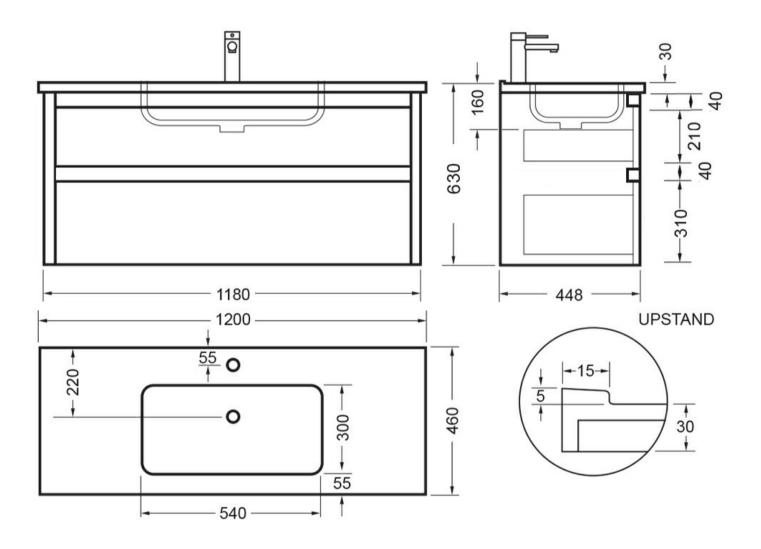

Crisp lines, a clean finish and impressive features are what defines the Novara vanity range. To provide more drawer space, a second drawer has been added.