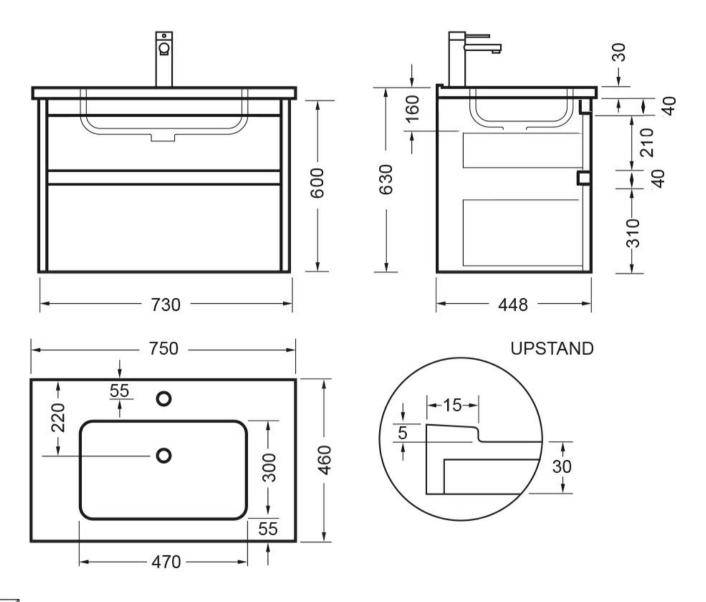

Crisp lines, a clean finish and impressive features are what defines the Novara vanity range. To provide more drawer space, a second drawer has been added.