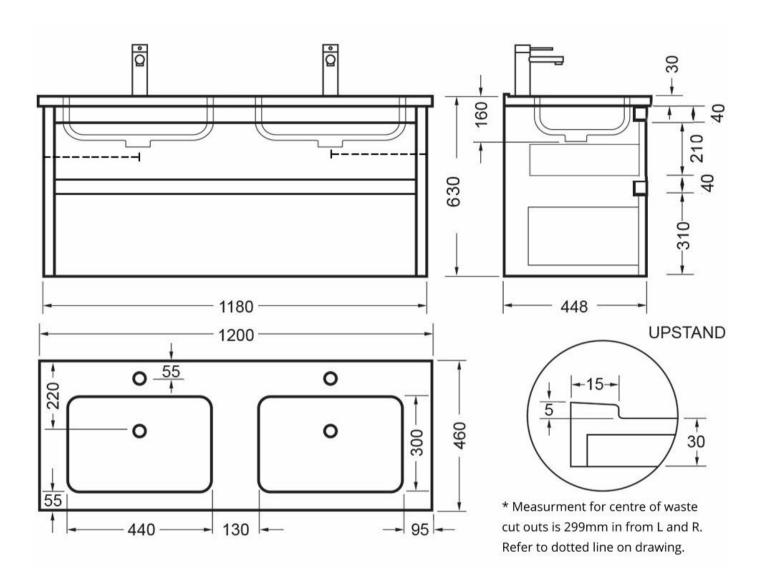

Crisp lines, a clean finish and impressive features are what defines the Novara vanity range. To provide more drawer space, the number of draws has been doubled to four.