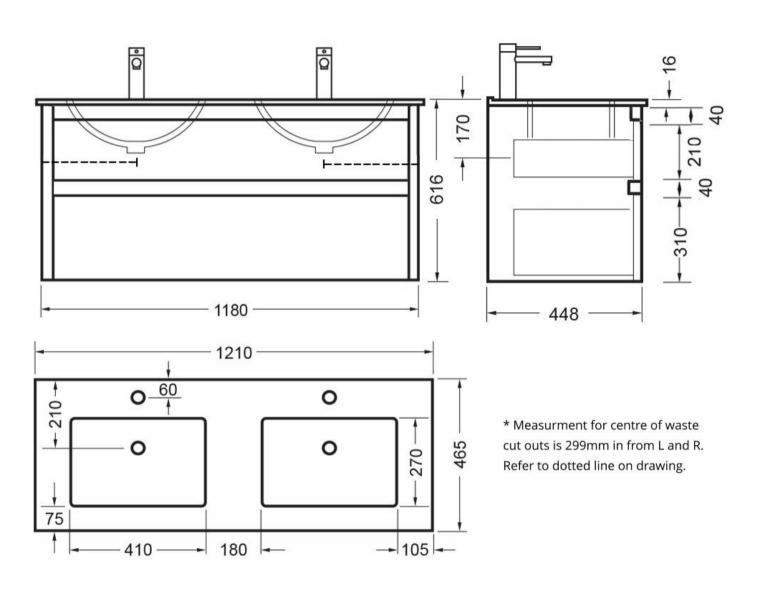

Crisp lines, a clean finish and impressive features are what defines the Novara vanity range. To provide more drawer space, the number of draws has been doubled to four.