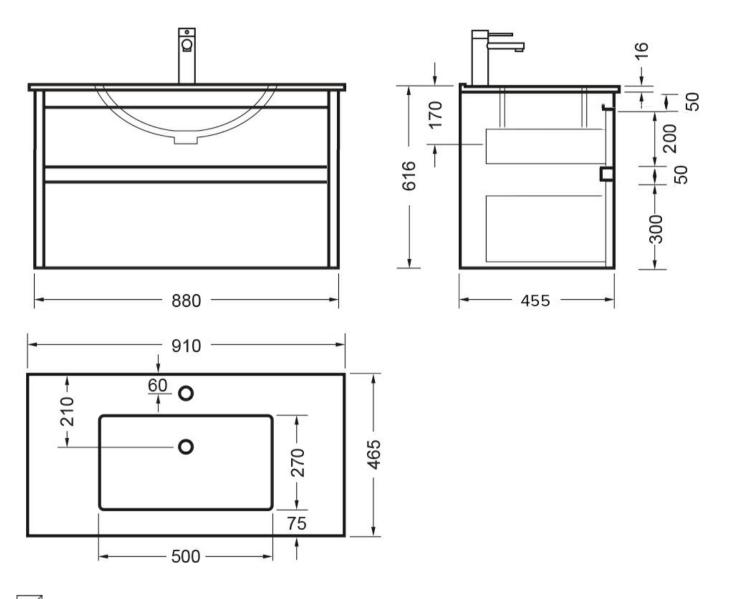

Crisp lines, a clean finish and impressive features are what defines the Novara vanity range. To provide more drawer space, a second drawer has been added.