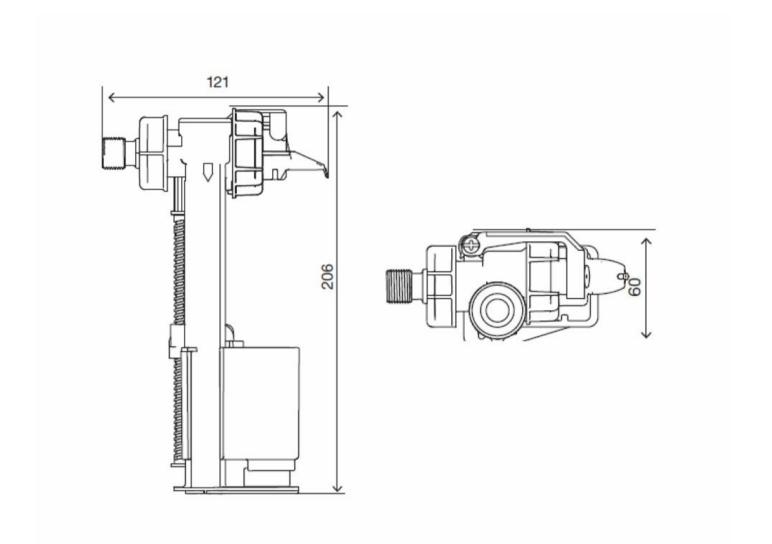

## OLI ONE INLET VALVE MULTI BRAND ADAPTERS INCLUDED

OLI ONE INCLUI VALVE WIGHT BRAND ADAFTERS INCLUDED
OL884379

OLI

| â | Residential/Light<br>Commercial Use | Suitable for Residential/Light Commercial Use (Kitchens,<br>Bathrooms and Laundries in Hotels, Motels and<br>Retirement Villages). |
|---|-------------------------------------|------------------------------------------------------------------------------------------------------------------------------------|
| 1 | Guarantee                           | 1 Year Guarantee                                                                                                                   |

Compatible with inwall cisterns, exposed and ceramic tanks, adaptors for compatibility. Delayed refilling inlet valve: it starts after the outlet is in the close postion. Counter pressure closing system (hydraulic), effective with any flwo pressure 50-500Kpa.