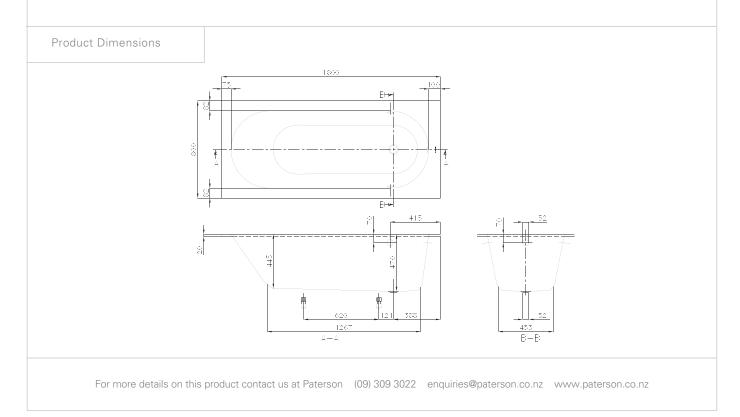

## PATERSON

WWW.PATERSON.CO.NZ

**10**yr |

Product Code: BQ1800BE2

SPECIFIER'S

175 litres capacity