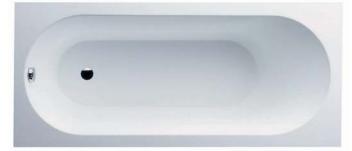

## **Oberon** Bathtub 1800 x 800mm Product Details

by Villeroy & Boch WARRANTY PRODUCT SHEET

ua

Specifications: Includes chrome waste & overflow combination

Oberon is made from QUARYL which is composed of a fusion of acrylic with quartz filling. This synthetic material is a solid colour throughout that allows a realisation of shapes, lines & designs previously thought impossible.