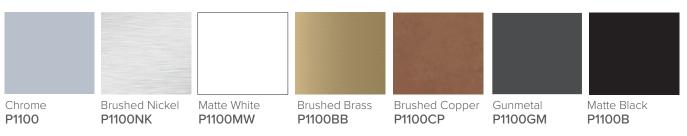

# SPECIFICATION SHEET POLO VERTICAL HEATED RAIL



#### Features

- Dimensions: H1100 X D100
- Multi-connect wiring
- Available in Chrome (40W), Brushed Nickel (40W), Matte White (47W), Brushed Brass (40W), Gunmetal (40W), Brushed Copper (40W) & Matte Black (47W).
- 20-70 Watts Transformer is required per Polo Rail. Two or more Polo Rails cannot be wired into one transformer. Transformer must be placed within 2 meters of Polo Vertical Rail

Note: All measurements shown are in millimetres. Sizes are nominal.

• Transformer options: LT050 (20-70 Watts)

### INSTALLATION INFORMATION

In wall pre-wiring and solid timber internal wall fixing is required prior to installation. Recommended for mounting on hard surfaces, such as tile walls.



## **Technical Details**





## Colour Options with Code