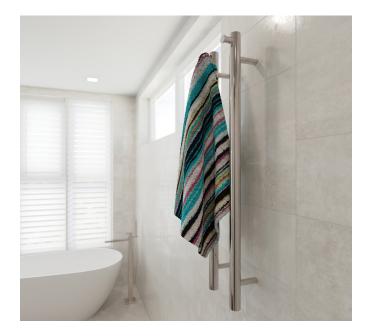

#### Features

- Dimensions: H1100 X D100
- Multi-connect wiring
- Available in Chrome (40W), Brushed Nickel (40W), Matte White (47W), Brushed Brass (40W), Gunmetal (40W), Brushed Copper (40W) & Matte Black (47W).
- 20-70 Watts Transformer is required per Polo Rail. Two or more Polo Rails cannot be wired into one transformer. Transformer must be placed within 2 meters of Polo Vertical Rail

### INSTALLATION INFORMATION

In wall pre-wiring and solid timber internal wall fixing is required prior to installation. Recommended for mounting on hard surfaces, such as tile walls.