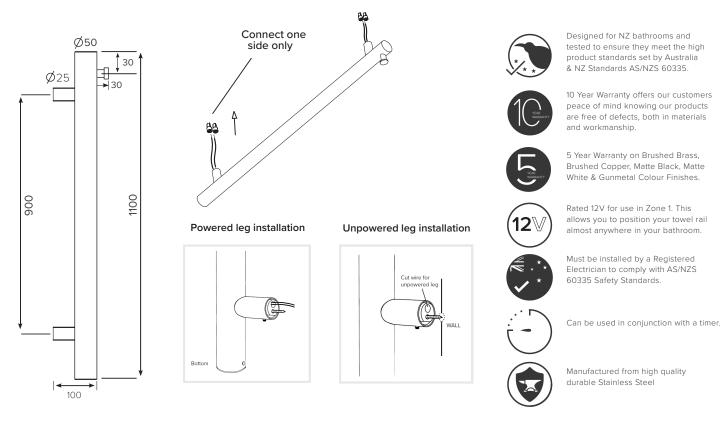

#### Features

- Dimensions: H1100 X D100
- Multi-connect wiring
- Available in Chrome (40W), Brushed Nickel (40W), Matte White (47W), Brushed Brass (40W), Gunmetal (40W), Brushed Copper (40W) & Matte Black (47W).
- 20-70 Watts Transformer is required per Polo Rail. Two or more Polo Rails cannot be wired into one transformer. Transformer must be placed within 2 meters of Polo Vertical Rail

Note: All measurements shown are in millimetres. Sizes are nominal.

• Transformer options: LT050 (20-70 Watts)

### INSTALLATION INFORMATION

In wall pre-wiring and solid timber internal wall fixing is required prior to installation. Recommended for mounting on hard surfaces, such as tile walls.