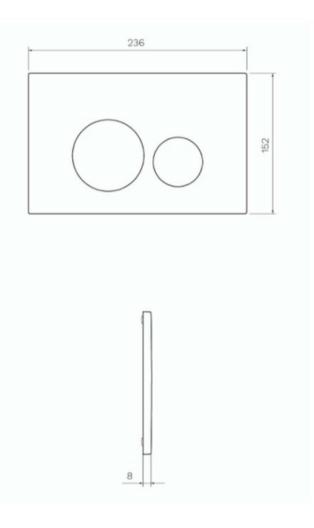

## PARISI

|                      | Residential/Light<br>Commercial Use | Suitable for Residential/Light Commercial Use (Kitchens,<br>Bathrooms and Laundries in Hotels, Motels and<br>Retirement Villages). |  |
|----------------------|-------------------------------------|------------------------------------------------------------------------------------------------------------------------------------|--|
| 5                    | Guarantee                           | 5 Year Guarantee                                                                                                                   |  |
|                      | Mechanical                          | Mechanical Push Plate                                                                                                              |  |
| In the second second | Dimensions                          | (236) x (152) x (8)mm                                                                                                              |  |