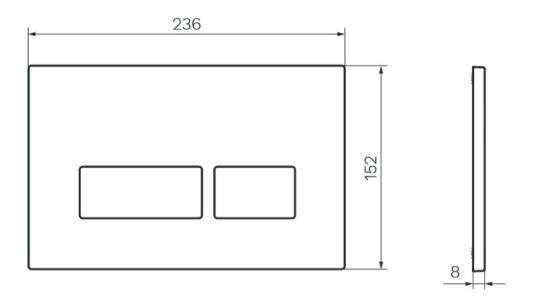

## PARISI

| Â                    | Residential/Light<br>Commercial Use | Suitable for Residential/Light Commercial Use (Kitchens,<br>Bathrooms and Laundries in Hotels, Motels and<br>Retirement Villages). |
|----------------------|-------------------------------------|------------------------------------------------------------------------------------------------------------------------------------|
| 5                    | Guarantee                           | 5 Year Guarantee                                                                                                                   |
|                      | Mechanical                          | Mechanical Push Plate                                                                                                              |
| In the second second | Dimensions                          | (236) x (152) x (8)mm                                                                                                              |