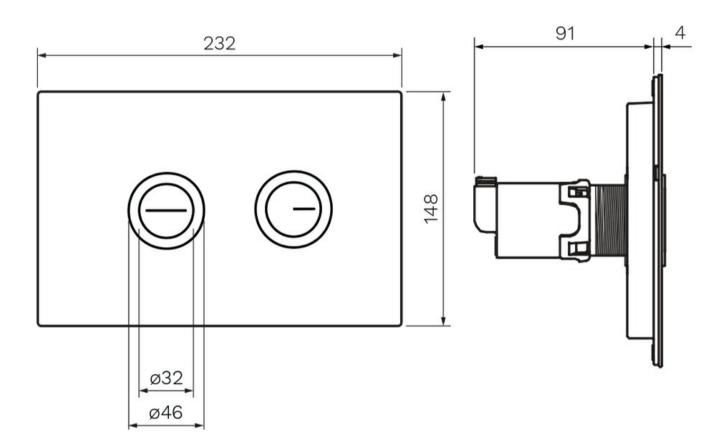

## PARISI

|          | Residential/Light<br>Commercial Use | Suitable for Residential/Light Commercial Use (Kitchens,<br>Bathrooms and Laundries in Hotels, Motels and<br>Retirement Villages). |
|----------|-------------------------------------|------------------------------------------------------------------------------------------------------------------------------------|
| 5        | Guarantee                           | 5 Year Guarantee                                                                                                                   |
|          | Pneumatic                           | Pneumatic Push Plate                                                                                                               |
| Martin 1 | Dimensions                          | (232) x (148) x (95)mm                                                                                                             |