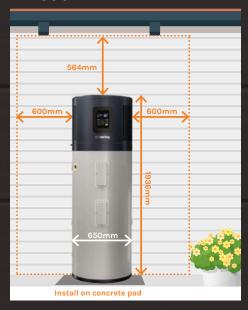

## **Dimensions & Installation**

### **Install Recommendations**

- · Install on north facing side of property
- Adhere to clearances surrounding the unit (Please refer to the diagrams above)
- · Install on a concrete pad