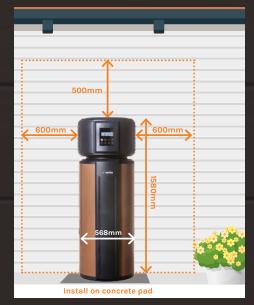

### **HP300**

### **Install Recommendations**

- · Install on north facing side of property
- Adhere to clearances surrounding the unit (Please refer to the diagrams above)
- · Install on a concrete pad