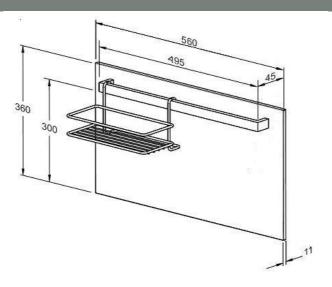

# **Product and Technical Sheet**

Model Number: SB560B

Description: SUPERTUB SPLASHBACK PREM LDRY

Bar Code: **9414930213439** 

## Typical design



### Features and benefits

#### **Features**

- o Powder coated galvanized steel cabinet
- Modern styling
- o Brushed stainless steel handles
- o Chrome stainless steel Basket

#### **Benefits**

- o Long lasting and easy to clean
- o Corrosion resistant for long life
- Compliments Supertub Laundry tubs
- $\,\circ\,$  Gives a cleaner more contemporary and modern look
- o Storage for loose items?

## **Specifications**

#### **Technical data:**

o Cabinet - 0.6mm galvanized sheet metal, powder coated. 12 months warranty

o Basket - stainless steel, 12 months warranty

**Nett Weight:** 2.1 kg **Carton Weight:** 2.3Kg

**Carton Dimension (mm):**  $510 \times 570 \times 45 \text{ (w x d x h)}$  and  $250 \times 180 \times 155 \text{ (w x d x h)}$ 

Volume (m3): 0.013 m<sup>3</sup> and 0.007