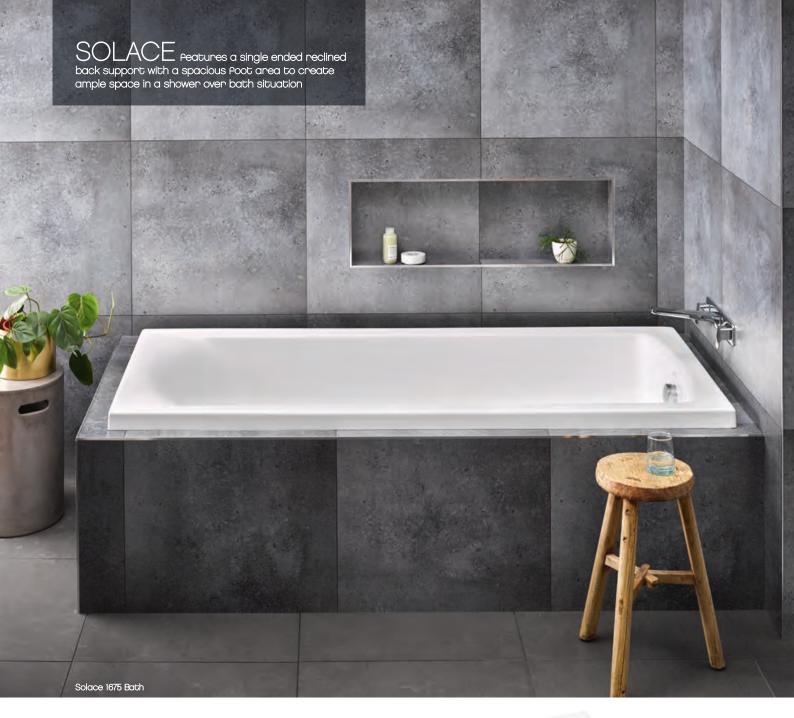

## 1675x750x450mm

Reclining back rest at one end

End waste position

Supplied with convenient "all in one" pop up waste and overflow

- overflow fitting acts as the control to release the waste water Ideal for use in a shower over bath situation

Made from easy to clean sanitary grade acrylic which retains water temperature better than some materials

Sandwich construction base for optimum strength

Optional Pactory Pitted 15mm aluminium upstands are recommended when bath is positioned against a wall

Upstands enable a water tight seal between the bath and wall lining or tiles allowing the installer to apply the sealant above the baths surface, preventing a visible seal that can discolour or mould