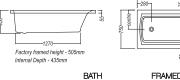

## MADE IN NEW ZEALAND

BASOB16N

FRAMED BATH BASOB16F

BASOB16FU

12

Specific upstand position must be specified when ordering

WITH UPSTANDS BASOB16NU

220 litre water capacity

Water capacity measured to overPlow Dimensions are nominal