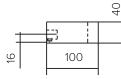

## **Technical Details**

TOP VIEW

## SIDE VIEW

Note: All measurements shown are in millimetres. Sizes are nominal.

Newtech heated towel rails are designed for NZ bathrooms. These are tested to ensure they meet the high product standards set by Australia and New Zealand AS/NZS 60335