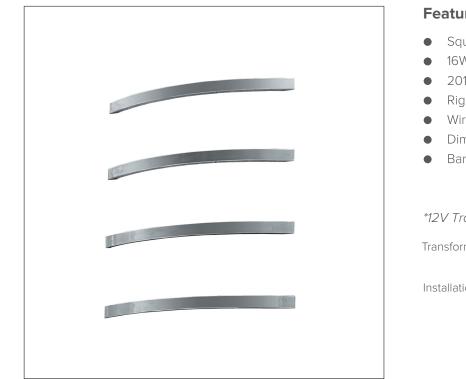

## **Features**

- Square Curved Heated Towel Bar
- 16W
- 201 Grade Stainless Steel
- Right hand concealed wiring
- Wiring kits included
- Dimensions: W700 X D100
- Bar Thickness: 40mm