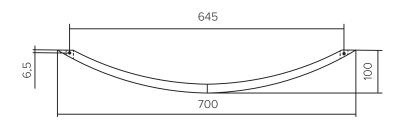

## **Technical Details**

TOP VIEW

## SIDE VIEW

Note: All measurements shown are in millimetres. Sizes are nominal.

Newtech heated towel rails are designed for NZ bathrooms. These are tested to ensure they meet the high product standards set by Australia and New Zealand AS/NZS 60335