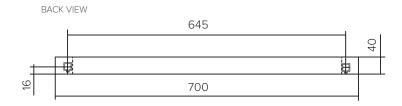

## **Technical Details**

TOP VIEW

## SIDE VIEW

Note: All measurements shown are in millimetres. Sizes are nominal.

Newtech heated towel rails are designed for NZ bathrooms. These are tested to ensure they meet the high product standards set by Australia and New Zealand AS/NZS 60335