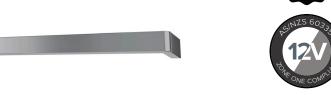

\*12V Transformer is required for installation

Transformer options: LT050 (20-70 watts)

LT051 (35-105 watts)

#### **Technical Details**

FRONT VIEW

**SR234** 

Newtech heated towel rails are designed for NZ bathrooms. These are tested to ensure they meet the high product standards set by Australia and New Zealand AS/NZS 60335

The installation of your towel rail must be performed by a registered electrician. Installation is to comply with AS/NZS 60335 Safety Standards.

Can be used in conjunction with a timer.

Manufactured from high quality durable stainless steel.