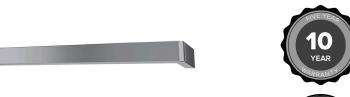

### 22W

**Features** 

- Square Round Edges
- 304 Grade Stainless Steel
- Chrome, Matte Black, Brushed Nickel and Gunmetal finishes
- Left and Right hand concealed wiring
- Wiring kits included
- Dimensions: W832 X D100

#### **Technical Details**

FRONT VIEW

**SR234** 

Newtech heated towel rails are designed for NZ bathrooms. These are tested to ensure they meet the high product standards set by Australia and New Zealand AS/NZS 60335

Our 10 years warranty offers our customers peace of mind knowing our products are free of defects, both in materials and workmanship. Colour finishes - Matte Black & Gunmetal 5 Year warranty.

Our Newtech freedom range of heated towel rails come with a 12V rating for use in Zone 1. This allows you to position your towel rail almost anywhere inyour bathroom.