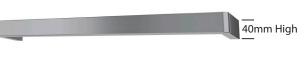

### 22W

**Features** 

- Square Round Edges
- 304 Grade Stainless Steel
- Chrome, Matte Black, Brushed Nickel and Gunmetal finishes
- Left and Right hand concealed wiring
- Wiring kits included
- Dimensions: W832 X D100