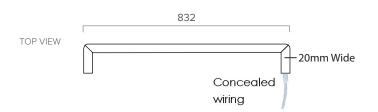

### 22W

**Features** 

- Square Round Edges
- 304 Grade Stainless Steel
- Chrome, Matte Black, Brushed Nickel and Gunmetal finishes
- Left and Right hand concealed wiring
- Wiring kits included
- Dimensions: W832 X D100

as tile walls.

Note: All measurements shown are in millimetres. Sizes are nominal.