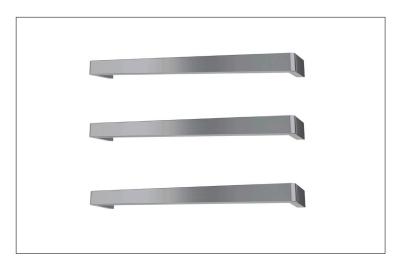

### 22W

**Features** 

- Square Round Edges
- 304 Grade Stainless Steel
- Chrome, Matte Black, Brushed Nickel and Gunmetal finishes
- Left and Right hand concealed wiring
- Wiring kits included
- Dimensions: W832 X D100

#### **Technical Details**

FRONT VIEW

**SR234** 

Newtech heated towel rails are designed for NZ bathrooms. These are tested to ensure they meet the high product standards set by Australia and New Zealand AS/NZS 60335