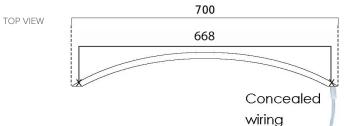

## **Features**

- Round Curved Heated Towel Bar
- 15W
- 201 Grade Stainless Steel
- Right hand concealed wiring
- Wiring kits included
- Dimensions: W700 X D100
- Bar Thickness: 32mm

\*12V Transformer is required for installation

## **Technical Details**

Note: All measurements shown are in millimetres. Sizes are nominal.

Newtech heated towel rails are designed for NZ bathrooms. These are tested to ensure they meet the high product standards set by Australia and New Zealand AS/NZS 60335.