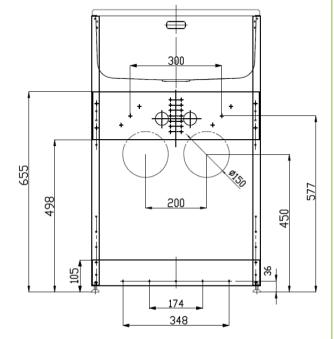

## Dimensions

## **Specifications**

| Tapware                                  |                                                                           |
|------------------------------------------|---------------------------------------------------------------------------|
| Tapware type                             | #304 Stainless Steel Gooseneck Tap                                        |
| WELS rating                              | 5 Stars, 5.5L per minute                                                  |
| Max & Min pressure                       | Maximum pressure 72.5 PSI (500 kPa);<br>Minimum pressure 22 PSI (150 kPa) |
| Temperature range                        | Recommended temperature range 5° to 65°C;<br>Maximum temperature 80°C     |
| Sink                                     |                                                                           |
| Bowl type                                | 0.8mm polished #304 Stainless Steel                                       |
| Bowl capacity                            | 38L gross capacity measured to the top;<br>30L capacity to overflow       |
| Waste type/ discharge flow rate          | Plug waste/ 60L per minute                                                |
| Overflow/ Flow rate                      | Yes/ 30L per minute                                                       |
| Cabinet                                  |                                                                           |
| Handle type                              | Recessed plastic handle                                                   |
| Door opening                             | Reversible, can be either left or right hand opening                      |
| Adjustable levelling feet                | Yes                                                                       |
| Side apertures for hoses                 | Yes, on both sides                                                        |
| 3 Way ball valves isolators              | Yes, included                                                             |
| Washing machine waste pipe               | Separate                                                                  |
| Cabinet color/finish                     | Satin white powder coated                                                 |
| Cabinet material                         | 0.6mm galvanized steel                                                    |
| Maximum height of items can be<br>stored | 510mm                                                                     |
| Dimensions & Weights                     |                                                                           |
| Product dimensions (mm)                  | W558*D565*H(900-920)                                                      |
| Carton dimensions (mm)                   | W575*D585*H965                                                            |
| Gross/Net weight (Kg)                    | 21/18                                                                     |
| Warranty                                 |                                                                           |
| Tapware & Cabinet                        | 2 years on parts & labour from the date of purchas                        |
| Sink                                     | 5 years on parts & labour from the date of purchas                        |