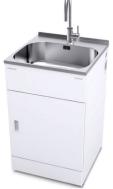

## Scrobinhood

## Description

ROBINHOOD STANDARD SUPERTUB WITH S/S GOOSENECK TAP **ST3101X** 





## Dimensions





## **Specifications**

| Tapware                                  |                                                                           |
|------------------------------------------|---------------------------------------------------------------------------|
| Tapware type                             | #304 Stainless Steel Gooseneck Tap                                        |
| WELS rating                              | 5 Stars, 5.5L per minute                                                  |
| Max & Min pressure                       | Maximum pressure 72.5 PSI (500 kPa);<br>Minimum pressure 22 PSI (150 kPa) |
| Temperature range                        | Recommended temperature range 5° to 65°C;<br>Maximum temperature 80°C     |
| Sink