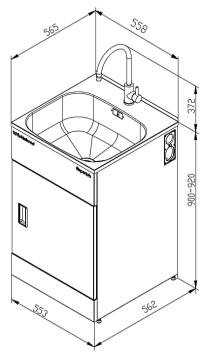

## Dimensions

## **Specifications**

| Tapware                                  |                                                                           |
|------------------------------------------|---------------------------------------------------------------------------|
| Tapware type                             | #304 Stainless Steel Gooseneck Tap                                        |
| WELS rating                              | 5 Stars, 5.5L per minute                                                  |
| Max & Min pressure                       | Maximum pressure 72.5 PSI (500 kPa);<br>Minimum pressure 22 PSI (150 kPa) |
| Temperature range                        | Recommended temperature range 5° to 65°C;<br>Maximum temperature 80°C     |
| Sink                                     |                                                                           |
| Bowl type                                | 0.8mm polished #304 Stainless Steel                                       |
| Bowl capacity                            | 38L gross capacity measured to the top;<br>30L capacity to overflow       |
| Waste type/ discharge flow rate          | Plug waste/ 60L per minute                                                |
| Overflow/ Flow rate                      | Yes/ 30L per minute                                                       |
| Cabinet                                  |                                                                           |
| Handle type                              | Recessed plastic handle                                                   |
| Door opening                             | Reversible, can be either left or right hand opening                      |
| Adjustable levelling feet                | Yes                                                                       |
| Side apertures for hoses                 | Yes, on both sides                                                        |
| 3 Way ball valves isolators              | Yes, included                                                             |
| Washing machine waste pipe               | Separate                                                                  |
| Cabinet color/finish                     | Satin white powder coated                                                 |
| Cabinet material                         | 0.6mm galvanized steel                                                    |
| Maximum height of items can be<br>stored | 510mm                                                                     |
| Dimensions & Weights                     |                                                                           |
| Product dimensions (mm)                  | W558*D565*H(900-920)                                                      |
| Carton dimensions (mm)                   | W575*D585*H965                                                            |
| Gross/Net weight (Kg)                    | 21/18                                                                     |
| Warranty                                 |                                                                           |
| Tapware & Cabinet                        | 2 years on parts & labour from the date of purchas                        |
| Sink                                     | 5 years on parts & labour from the date of purchas                        |