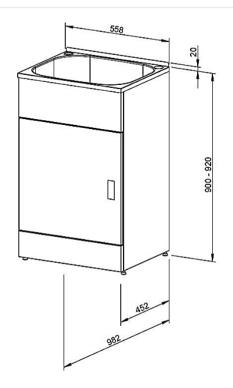

## **Dimensions**

stored

510mm

**Dimensions & Weights** 

Product dimensions (mm) W558\*D452\*H(900-920)

Carton dimensions (mm) W585\*D520\*H970

Gross/Net weight (Kg) 17/14

Warranty

Cabinet 2 years on parts & labour from the date of purchase