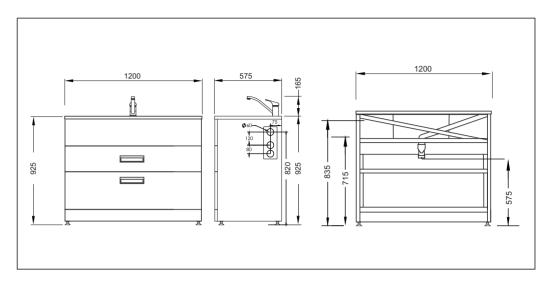

## Studio1200

## Code: STUDIO1200

- · Robust long-life powder-coated galvanised steel cabinet with rear diagonal brace
- · Pressed seamless laundry tub with anti-drip lip
- 5 year warranty on all pressure mixer and Laundry tub cabinet
- Height easily adjustable via feet (approximately 15mm adjustment)
- Top drawer 75% extension quality runners
- · Full extension quality drawer runners on lower drawer
- · Recessed metal drawer handles with soft close drawers
- 20 year warranty on stainless steel bowl and ceramic cartridge
- Bowl size: 520 (L) x 425 (W) x 220 (D)
- Designer overflow capacity greater than 25 ℓ/min
- Standard tap height approximately (≈) 165mm
- · Waste outlet approximately 575mm to 590mm from ground depending on height adjustment on feet
- · Area Allowed for Water Inlet Location:
  - · Maximum Height (from floor): 845mm

  - Minimum Height (from floor): 695mm
    Recommended Height (from floor): 780mm
    Maximum Width (from Centre line): ± 180mm

Note: Inlets can be anywhere in this area provided they do not interfere with trap or waste line