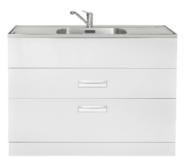

## Studio1200

## Code: STUDIO1200

- · Robust long-life powder-coated galvanised steel cabinet with rear diagonal brace
- · Pressed seamless laundry tub with anti-drip lip
- 5 year warranty on all pressure mixer and Laundry tub cabinet
- Height easily adjustable via feet (approximately 15mm adjustment)
- Top drawer 75% extension quality runners
- · Full extension quality drawer runners on lower drawer
- · Recessed metal drawer handles with soft close drawers
- 20 year warranty on stainless steel bowl and ceramic cartridge
- Bowl size: 520 (L) x 425 (W) x 220 (D)
- Designer overflow capacity greater than 25 ℓ/min
- Standard tap height approximately (≈) 165mm
- · Waste outlet approximately 575mm to 590mm from ground depending on height adjustment on feet
- · Area Allowed for Water Inlet Location:
  - · Maximum Height (from floor): 845mm