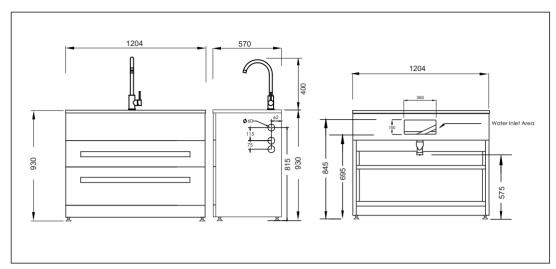

## Studio1200 CT Viamo

Code: AQ LT1200 SPLASHBACK

- · Robust long-life powder-coated galvanised steel cabinet
- · Composite Top with undermount stainless steel bowl
- 5 year warranty on all pressure mixer and Laundry tub cabinet
- Height easily adjustable via feet (approximately 15mm adjustment)
- · Viamo Sink Mixer Gooseneck
- Top drawer 75% extension quality runners
- Full extension quality drawer runners on lower drawer to allow full access to buckets
- · Bar metal drawer handles
- · 3 Handy storage buckets
- · Wire drawer Basket
- 20 year warranty on stainless steel bowl and ceramic cartridge
- Hot and Cold isolators with dual capped outlets (15mm and 20mm)
- Bowl size: 500 (L) x 400 (W) x 220 (D)
- Designer overflow capacity greater than 25 ℓ/min
- Standard tap height approximately (≈) 400mm
- · Waste outlet approximately 575mm to 590mm from ground depending on height adjustment on feet
- · Area Allowed for Water Inlet Location:
  - Maximum Height (from floor): 845mm

  - Minimum Height (from floor): 695mm
    Recommended Height (from floor): 780mm
    Maximum Width (from Centre line): ± 180mm

Note: Inlets can be anywhere in this area provided they do not interfere with trap or waste line