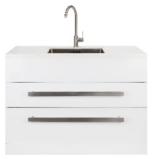

## Studio1200 CT Viamo

Code: AQ LT1200 SPLASHBACK

- · Robust long-life powder-coated galvanised steel cabinet
- · Composite Top with undermount stainless steel bowl
- 5 year warranty on all pressure mixer and Laundry tub cabinet
- Height easily adjustable via feet (approximately 15mm adjustment)
- · Viamo Sink Mixer Gooseneck
- Top drawer 75% extension quality runners
- Full extension quality drawer runners on lower drawer to allow full access to buckets
- · Bar metal drawer handles
- · 3 Handy storage buckets
- · Wire drawer Basket
- 20 year warranty on stainless steel bowl and ceramic cartridge
- Hot and Cold isolators with dual capped outlets (15mm and 20mm)
- Bowl size: 500 (L) x 400 (W) x 220 (D)
- Designer overflow capacity greater than 25 ℓ/min
- Standard tap height approximately (≈) 400mm
- · Waste outlet approximately 575mm to 590mm from ground depending on height adjustment on feet
- · Area Allowed for Water Inlet Location:
  - Maximum Height (from floor): 845mm