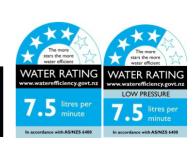

## Suitable for low/unequal & mains pressure systems Recommended Operational Pressure Range: 35 - 600 kPa Maximum Operating Temp: 70°C Never to Exceed: 1000 kPa