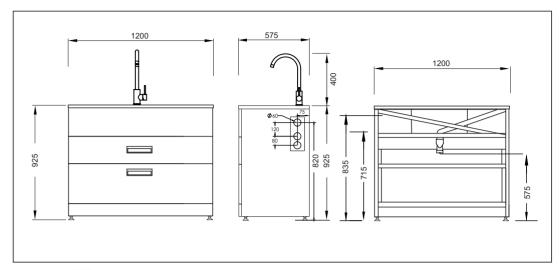

## Code: STUDIO1200 VIAMO

- · Robust long-life powder-coated galvanised steel cabinet with rear diagonal brace
- · Pressed seamless laundry tub with anti-drip lip
- 5 year warranty on all pressure mixer and Laundry tub cabinet
- · Soft close drawers
- Height easily adjustable via feet (approximately 15mm adjustment)
- Top drawer 75% extension quality runners
- · Full extension quality drawer runners on lower drawer
- 3 Handy Storage buckets and 1 Wire Draw Basket
- · Recessed metal drawer handles
- · 20 year warranty on stainless steel bowl and ceramic cartridge
- Bowl size: 520 (L) x 425 (W) x 220 (D)
- Designer overflow capacity greater than 25 l/min
- Standard tap height approximately (≈) 400mm
- · Viamo Sink Mixer Gooseneck
- · Hot and Cold isolators with dual capped outlets (15mm and 20mm)
- · Waste outlet approximately 575mm to 590mm from ground depending on height adjustment on feet
- Area Allowed for Water Inlet Location:
  - Maximum Height (from floor): 835mm

  - Minimum Height (from floor): 715mm
    Recommended Height (from floor): 780mm
    Maximum Width (from Centre line): ± 175mm

Note: Inlets can be anywhere in this area provided they

do not interfere with trap or waste line