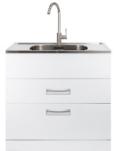

## Studio1200 Viamo

## Code: STUDIO1200 VIAMO

- · Robust long-life powder-coated galvanised steel cabinet with rear diagonal brace
- · Pressed seamless laundry tub with anti-drip lip
- 5 year warranty on all pressure mixer and Laundry tub cabinet
- · Soft close drawers
- Height easily adjustable via feet (approximately 15mm adjustment)
- Top drawer 75% extension quality runners
- · Full extension quality drawer runners on lower drawer
- 3 Handy Storage buckets and 1 Wire Draw Basket
- · Recessed metal drawer handles
- · 20 year warranty on stainless steel bowl and ceramic cartridge
- Bowl size: 520 (L) x 425 (W) x 220 (D)
- Designer overflow capacity greater than 25 l/min
- Standard tap height approximately (≈) 400mm
- · Viamo Sink Mixer Gooseneck
- · Hot and Cold isolators with dual capped outlets (15mm and 20mm)
- · Waste outlet approximately 575mm to 590mm from ground depending on height adjustment on feet
- Area Allowed for Water Inlet Location:
  - Maximum Height (from floor): 835mm