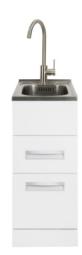

## Studio360 Max Viamo

Code: STUDIO360 MAX VIAMO Stainless Steel top with Sink Mixer Gooseneck

- · Robust long-life powder-coated galvanised steel cabinet with diagonal rear brace
- · Hot and Cold and isolators with dual capped outlets (15mm and 20mm)
- · Pressed seamless laundry tub with anti-drip lip
- · Viamo Sink Mixer Gooseneck
- 5 year warranty on all pressure mixer and Laundry tub cabinet
- · Recessed metal drawer handles
- · Handy storage bucket
- · Soft close drawers
- Full extension quality drawer runners to allow full access to storage buckets
- · Metal waste with lint strainer
- 20 year warranty on stainless steel bowl and ceramic cartrdige
- Height easily adjustable via feet (Approximately 15mm adjustment)
- Designer overflow capacity greater than 25 l/min
- Tap height approximately (≈) 400mm
- · Metal waste with lint strainer
- · Waste outlet approximately 575mm to 590mm from ground depending on height adjustment on feet
- · Area Allowed for Water Inlet Location:
  - Maximum Height (from floor): 600mm
  - Minimum Height (from floor): 550mm