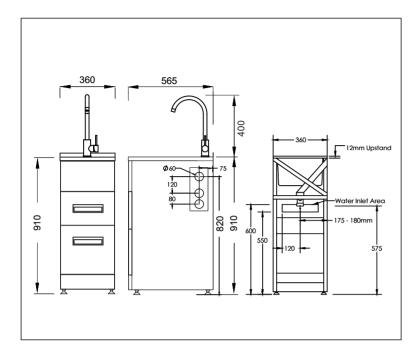

## Studio360 Max Viamo

Code: STUDIO360 MAX VIAMO Stainless Steel top with Sink Mixer Gooseneck

- · Robust long-life powder-coated galvanised steel cabinet with diagonal rear brace
- · Hot and Cold and isolators with dual capped outlets (15mm and 20mm)
- · Pressed seamless laundry tub with anti-drip lip
- · Viamo Sink Mixer Gooseneck
- 5 year warranty on all pressure mixer and Laundry tub cabinet
- · Recessed metal drawer handles
- · Handy storage bucket
- · Soft close drawers
- Full extension quality drawer runners to allow full access to storage buckets
- · Metal waste with lint strainer
- 20 year warranty on stainless steel bowl and ceramic cartrdige
- Height easily adjustable via feet (Approximately 15mm adjustment)
- Designer overflow capacity greater than 25 l/min
- Tap height approximately (≈) 400mm
- · Metal waste with lint strainer
- · Waste outlet approximately 575mm to 590mm from ground depending on height adjustment on feet
- · Area Allowed for Water Inlet Location:
  - Maximum Height (from floor): 600mm
  - Minimum Height (from floor): 550mm

  - Recommended Height (from floor): 575mm
    Maximum Width (from Centre line): ± 120 mm

Note: Inlets can be anywhere in this area provided they do not interfere with trap or waste line

Suitable for low/unequal & mains pressure systems Recommended Operational Pressure Range: 35 - 600 kPa Maximum Operating Temp: 70°C Never to Exceed: 1000 kPa