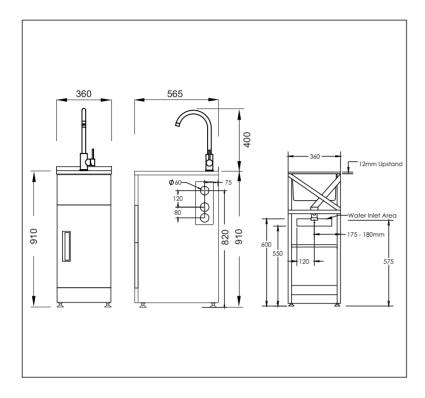

#### Code: STUDIO360 VIAMO

Stainless Steel top with Sink Mixer Gooseneck

- · Robust long-life powder-coated galvanised steel cabinet with rear diagonal brace
- · Pressed seamless laundry tub with anti-drip lip
- · Viamo Sink Mixer Gooseneck
- 5 year warranty on single lever mixer and Laundry Cabinet
- · Recessed metal door handle
- · Reinforced full-width door to prevent 'door wobble'
- · Reversible door
- · Door storage basket
- · Magnetic door catches
- · Melamine-coated shelf and floor for storage
- · Metal waste with lint strainer
- 20 Year warranty on stainless steel bowl and ceramic cartridge
- · Height easily adjustable via feet (approximately 15mm adjustment)
- · Child safety lock
- Designer overflow capacity greater than 25 l/min
- Standard tap height approximately (≈) 400mm
- \* Waste outlet 590mm to 605mm from ground depending on height adjustment on feet

#### · Area Allowed for Water Inlet Location:

- Maximum Height (from floor): 600mm
- Minimum Height (from floor): 550mm
- Recommended Height (from floor): 575mm
  Maximum Width (from Centre line): ± 120 mm

**Note**: Inlets can be anywhere in this area provided they do not interfere with trap or waste line