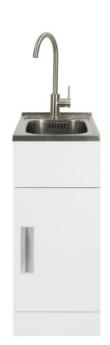

## Studio360 Viamo

#### Code: STUDIO360 VIAMO

Stainless Steel top with Sink Mixer Gooseneck

- · Robust long-life powder-coated galvanised steel cabinet with rear diagonal brace
- · Pressed seamless laundry tub with anti-drip lip
- · Viamo Sink Mixer Gooseneck
- 5 year warranty on single lever mixer and Laundry Cabinet
- · Recessed metal door handle
- · Reinforced full-width door to prevent 'door wobble'
- · Reversible door
- · Door storage basket
- · Magnetic door catches
- · Melamine-coated shelf and floor for storage
- · Metal waste with lint strainer
- 20 Year warranty on stainless steel bowl and ceramic cartridge
- · Height easily adjustable via feet (approximately 15mm adjustment)
- · Child safety lock
- Designer overflow capacity greater than 25 l/min
- Standard tap height approximately (≈) 400mm
- \* Waste outlet 590mm to 605mm from ground depending on height adjustment on feet