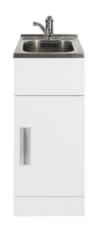

## Studio360 XS

Code: STUDIO360 XS Stainless Steel top with Short Spout Swivel Sink Mixer

- · Robust long-life powder-coated galvanised steel cabinet with rear diagonal brace
- · Pressed seamless laundry tub with anti-drip lip
- 5 year warranty on single lever mixer and Laundry Cabinet
- · Recessed metal door handle
- · Reinforced double skinned door to prevent 'door wobble'
- · Reversible door
- · Door storage basket
- · Magnetic door catches
- · Melamine-coated shelf and floor for storage
- · Metal waste with lint strainer
- 20 Year warranty on stainless steel bowl and ceramic cartridge
- · Adjustable feet from inside the cabinet (approximately 15mm adjustment)
- · Child safety lock
- Designer overflow capacity greater than 25 ℓ/min
- Standard tap height approximately (≈) 150mm
- Waste outlet 590mm to 605mm from ground depending on height adjustment on feet
- · Area Allowed for Water Inlet Location:
  - Maximum Height (from floor): 600mm
  - Minimum Height (from floor): 550mm