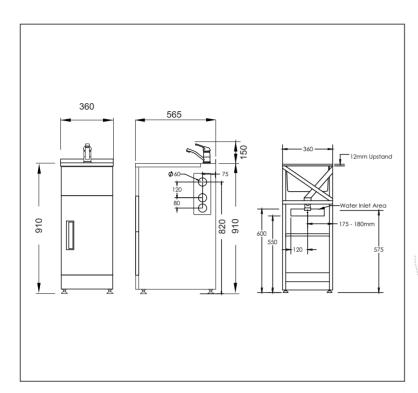

## Studio360 XS

Code: STUDIO360 XS Stainless Steel top with Short Spout Swivel Sink Mixer

- · Robust long-life powder-coated galvanised steel cabinet with rear diagonal brace
- · Pressed seamless laundry tub with anti-drip lip
- 5 year warranty on single lever mixer and Laundry Cabinet
- · Recessed metal door handle
- · Reinforced double skinned door to prevent 'door wobble'
- · Reversible door
- · Door storage basket
- · Magnetic door catches
- · Melamine-coated shelf and floor for storage
- · Metal waste with lint strainer
- 20 Year warranty on stainless steel bowl and ceramic cartridge
- · Adjustable feet from inside the cabinet (approximately 15mm adjustment)
- · Child safety lock
- Designer overflow capacity greater than 25 ℓ/min
- Standard tap height approximately (≈) 150mm
- Waste outlet 590mm to 605mm from ground depending on height adjustment on feet
- · Area Allowed for Water Inlet Location:
  - Maximum Height (from floor): 600mm
  - Minimum Height (from floor): 550mm

  - Recommended Height (from floor): 575mm
    Maximum Width (from Centre line): ± 120 mm

Note: Inlets can be anywhere in this area provided they do not interfere with trap or waste line

Suitable for low/unequal & mains pressure systems

Recommended Operational Pressure Range: 35 - 600 kPa Maximum Operating Temp: 80°C Never to Exceed: 1000 kPa