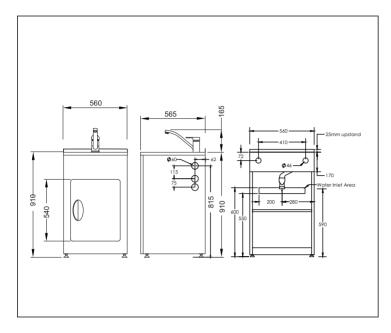

## Studio560

Code: STUDIO560 Stainless Steel top with Sink Mixer

- · Robust long-life powder-coated galvanised steel cabinet
- · Pressed seamless laundry tub with anti-drip lip
- · Recessed door handle
- · Reversible door
- · Door storage basket
- · Magnetic door catches
- · Metal waste with lint strainer
- 20 year warranty on stainless steel bowl and ceramic cartridge
- Height easily adjustable via feet (approximately 15mm adjustment)
- Designer overflow capacity greater than 25 l/min
- Standard tap height approximately (≈) 165mm
- Waste outlet 590mm to 605mm from the ground depending on height adjustment on feet
- 5 year warranty on Laundry Tub cabinet and Single lever mixer

## Area Allowed for Water Inlet Location:

- Maximum Height (from floor): 600mm
- Minimum Height (from floor): 550mm
- Recommended Height (from floor): 575mm
  Maximum Width (from Centre line): ± 200 mm

Note: Inlets can be anywhere in this area provided they do not interfere with trap or waste line

Suitable for low/unequal & mains pressure systems Recommended Operational Pressure Range: 35 - 600 kPa Maximum Operating Temp: 80°C Never to Exceed: 1000 kPa