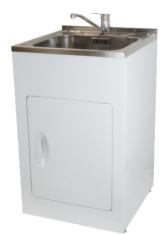

## Studio560

Code: STUDIO560 Stainless Steel top with Sink Mixer

- · Robust long-life powder-coated galvanised steel cabinet
- · Pressed seamless laundry tub with anti-drip lip
- · Recessed door handle
- · Reversible door
- · Door storage basket
- · Magnetic door catches
- · Metal waste with lint strainer
- 20 year warranty on stainless steel bowl and ceramic cartridge
- Height easily adjustable via feet (approximately 15mm adjustment)
- Designer overflow capacity greater than 25 l/min
- Standard tap height approximately (≈) 165mm
- Waste outlet 590mm to 605mm from the ground depending on height adjustment on feet
- 5 year warranty on Laundry Tub cabinet and Single lever mixer