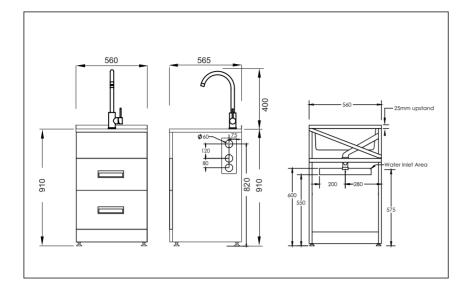

## Studio560 Max Viamo

- · Robust long-life powder-coated galvanised steel cabinet with diagonal rear brace
- Hot and Cold and isolators with dual capped outlets (15mm and 20mm)
- · Pressed seamless laundry tub with anti-drip lip
- · Viamo Sink Mixer Gooseneck
- 5 year warranty on Sink Mixer Gooseneck and Laundry Tub Cabinet
- · Recessed metal drawer handles
- · Two Handy storage buckets
- · Soft close drawers
- Full extension quality drawer runners to allow full access to storage buckets
- · Metal waste with lint strainer
- 20 year warranty on stainless steel bowl and ceramic cartridge
- Height easily adjustable via feet (Approximately 15mm adjustment)
- Designer overflow capacity greater than 25 ℓ/min
- Tap height approximately (≈) 400mm
- Waste outlet approximately 575mm to 590mm from ground depending on height adjustment on feet

## • Area Allowed for Water Inlet Location:

- Maximum Height (from floor): 600mm
- Minimum Height (from floor): 550mm
- Recommended Height (from floor): 575mm Maximum Width (from Centre line): ± 200 mm

Note: Inlets can be anywhere in this area provided they do not interfere with trap or waste line

Suitable for low/unequal & mains pressure systems Recommended Operational Pressure Range: 35 - 600 kPa Maximum Operating Temp: 80°C Never to Exceed: 1000 kPa