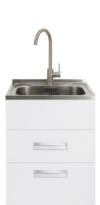

## Studio560 Max Viamo

- · Robust long-life powder-coated galvanised steel cabinet with diagonal rear brace
- Hot and Cold and isolators with dual capped outlets (15mm and 20mm)
- · Pressed seamless laundry tub with anti-drip lip
- · Viamo Sink Mixer Gooseneck
- 5 year warranty on Sink Mixer Gooseneck and Laundry Tub Cabinet
- · Recessed metal drawer handles
- · Two Handy storage buckets
- · Soft close drawers
- Full extension quality drawer runners to allow full access to storage buckets
- · Metal waste with lint strainer
- 20 year warranty on stainless steel bowl and ceramic cartridge
- Height easily adjustable via feet (Approximately 15mm adjustment)
- Designer overflow capacity greater than 25 ℓ/min
- Tap height approximately (≈) 400mm
- Waste outlet approximately 575mm to 590mm from ground depending on height adjustment on feet