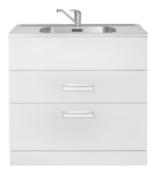

## **Aquatica Laundry Tubs**

## Studio900

## Code: STUDIO900

- · Robust long-life powder-coated galvanised steel cabinet with rear diagonal brace
- · Pressed seamless laundry tub with anti-drip lip
- 5 year warranty on all pressure mixer and Laundry tub cabinet
- Height easily adjustable via feet (approximately 15mm adjustment)
- Top drawer 75% extension quality runners
- · Full extension quality drawer runners on lower drawer
- · Recessed metal drawer handles
- 20 year warranty on stainless steel bowl and ceramic cartridge
- Bowl size: 520 (L) x 425 (W) x 220 (D)
- Designer overflow capacity greater than 25 ℓ/min
- Standard tap height approximately (≈) 165mm
- · Waste outlet approximately 575mm to 590mm from ground depending on height adjustment on feet
- · Area Allowed for Water Inlet Location:
  - · Maximum Height (from floor): 835mm