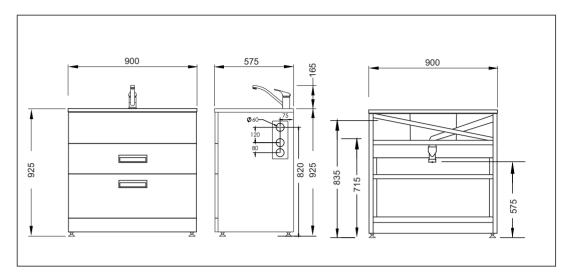

## Code: STUDIO900

- · Robust long-life powder-coated galvanised steel cabinet with rear diagonal brace
- · Pressed seamless laundry tub with anti-drip lip
- 5 year warranty on all pressure mixer and Laundry tub cabinet
- Height easily adjustable via feet (approximately 15mm adjustment)
- Top drawer 75% extension quality runners
- · Full extension quality drawer runners on lower drawer
- · Recessed metal drawer handles
- 20 year warranty on stainless steel bowl and ceramic cartridge
- Bowl size: 520 (L) x 425 (W) x 220 (D)
- Designer overflow capacity greater than 25 ℓ/min
- Standard tap height approximately (≈) 165mm
- · Waste outlet approximately 575mm to 590mm from ground depending on height adjustment on feet
- · Area Allowed for Water Inlet Location:
  - · Maximum Height (from floor): 835mm

  - Minimum Height (from floor): 715mm
    Recommended Height (from floor): 780mm
    Maximum Width (from Centre line): ± 175mm

Note: Inlets can be anywhere in this area provided they do not interfere with trap or waste line

Suitable for low/unequal & mains pressure systems Recommended Operational Pressure Range: 35 - 600 kPa Maximum Operating Temp: 70°C Never to Exceed: 1000 kPa