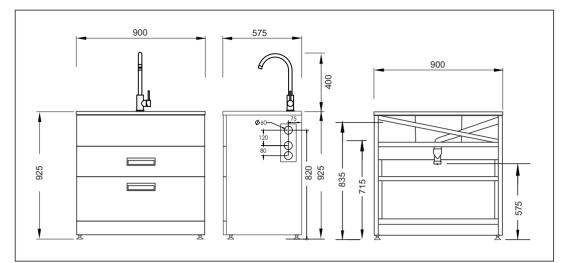

## Code: STUDIO900 VIAMO

- · Robust long-life powder-coated galvanised steel cabinet with rear diagonal brace
- · Pressed seamless laundry tub with anti-drip lip
- 5 year warranty on all pressure mixer and Laundry tub cabinet
- · Height easily adjustable via feet (approximately 15mm adjustment)
- Top drawer 75% extension quality runners
- · Full extension quality drawer runners on lower drawer
- 2 Handy Storage buckets and 1 Wire Draw Basket
- · Recessed metal drawer handles
- · 20 year warranty on stainless steel bowl and ceramic cartridge
- Bowl size: 520 (L) x 425 (W) x 220 (D)
- Designer overflow capacity greater than 25 l/min
- Standard tap height approximately (≈) 400mm
- Viamo Sink Mixer Gooseneck
- · Hot and Cold isolators with dual capped outlets (15mm and 20mm)
- Waste outlet approximately 575mm to 590mm from ground depending on height adjustment on feet
- Area Allowed for Water Inlet Location:
  - Maximum Height (from floor): 835mm

  - Minimum Height (from floor): 715mm
    Recommended Height (from floor): 780mm
    Maximum Width (from Centre line): ± 175mm

Note: Inlets can be anywhere in this area provided they do not interfere with trap or waste line

Suitable for low/unequal & mains pressure systems Recommended Operational Pressure Range: 35 - 600 kPa Maximum Operating Temp: 70°C Never to Exceed: 1000 kPa

Please note: Specifications are subject to change without notice. It is the responsibility of the installer to check the measurements of the physical product before installation