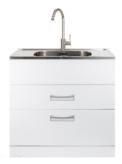

## Code: STUDIO900 VIAMO

- · Robust long-life powder-coated galvanised steel cabinet with rear diagonal brace
- · Pressed seamless laundry tub with anti-drip lip
- 5 year warranty on all pressure mixer and Laundry tub cabinet
- · Height easily adjustable via feet (approximately 15mm adjustment)
- Top drawer 75% extension quality runners
- · Full extension quality drawer runners on lower drawer
- 2 Handy Storage buckets and 1 Wire Draw Basket
- · Recessed metal drawer handles
- · 20 year warranty on stainless steel bowl and ceramic cartridge
- Bowl size: 520 (L) x 425 (W) x 220 (D)
- Designer overflow capacity greater than 25 l/min
- Standard tap height approximately (≈) 400mm
- Viamo Sink Mixer Gooseneck
- · Hot and Cold isolators with dual capped outlets (15mm and 20mm)
- Waste outlet approximately 575mm to 590mm from ground depending on height adjustment on feet
- Area Allowed for Water Inlet Location:
  - Maximum Height (from floor): 835mm