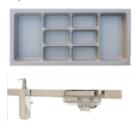

## Code: STUDIO900 VIAMO

- · Robust long-life powder-coated galvanised steel cabinet with rear diagonal brace
- · Pressed seamless laundry tub with anti-drip lip
- 5 year warranty on all pressure mixer and Laundry tub cabinet
- · Height easily adjustable via feet (approximately 15mm adjustment)
- Top drawer 75% extension quality runners
- · Full extension quality drawer runners on lower drawer
- 2 Handy Storage buckets and 1 Wire Draw Basket
- · Recessed metal drawer handles
- · 20 year warranty on stainless steel bowl and ceramic cartridge
- Bowl size: 520 (L) x 425 (W) x 220 (D)
- Designer overflow capacity greater than 25 l/min
- Standard tap height approximately (≈) 400mm
- Viamo Sink Mixer Gooseneck
- · Hot and Cold isolators with dual capped outlets (15mm and 20mm)
- Waste outlet approximately 575mm to 590mm from ground depending on height adjustment on feet
- Area Allowed for Water Inlet Location:
  - Maximum Height (from floor): 835mm