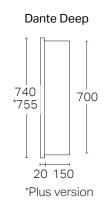

## MIRROR CABINET SPECIFICATION

| Product Features    |                                                                                                                              |
|---------------------|------------------------------------------------------------------------------------------------------------------------------|
| Product Code        | Dante / 88304<br>Dante Plus / 90902                                                                                          |
|                     | Dante Deep / 90471                                                                                                           |
|                     | Dante Plus Deep / 90481                                                                                                      |
| Product Description | Dante 750                                                                                                                    |
|                     | Dante Plus 750                                                                                                               |
|                     | Dante Deep 750                                                                                                               |
|                     | Dante Deep Plus 750                                                                                                          |
| Door Configuration  | 2 Door                                                                                                                       |
| Notes               | Mirror Cabinet can be surface-mounted or recessed. Optional Demister Pad upgrade available. See page 2 for more information. |
|                     |                                                                                                                              |