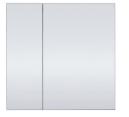

## MIRROR CABINET SPECIFICATION

| Product Features    |                                                                                                                              |
|---------------------|------------------------------------------------------------------------------------------------------------------------------|
| Product Code        | Dante / 88304<br>Dante Plus / 90902                                                                                          |
|                     | Dante Deep / 90471                                                                                                           |
|                     | Dante Plus Deep / 90481                                                                                                      |
| Product Description | Dante 750                                                                                                                    |
|                     | Dante Plus 750                                                                                                               |
|                     | Dante Deep 750                                                                                                               |
|                     | Dante Deep Plus 750                                                                                                          |
| Door Configuration  | 2 Door                                                                                                                       |
| Notes               | Mirror Cabinet can be surface-mounted or recessed. Optional Demister Pad upgrade available. See page 2 for more information. |
|                     |                                                                                                                              |