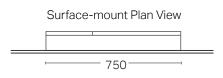

## Dante 2D **750**

## MIRROR CABINET SPECIFICATION

| Product Features    |                                                                                                                              |
|---------------------|------------------------------------------------------------------------------------------------------------------------------|
| Product Code        | Dante / 88304<br>Dante Plus / 90902                                                                                          |
|                     | Dante Deep / 90471                                                                                                           |
|                     | Dante Plus Deep / 90481                                                                                                      |
| Product Description | Dante 750                                                                                                                    |
|                     | Dante Plus 750                                                                                                               |
|                     | Dante Deep 750                                                                                                               |
|                     | Dante Deep Plus 750                                                                                                          |
| Door Configuration  | 2 Door                                                                                                                       |
| Notes               | Mirror Cabinet can be surface-mounted or recessed. Optional Demister Pad upgrade available. See page 2 for more information. |
|                     |                                                                                                                              |