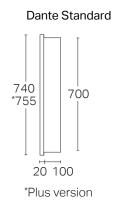

## Dante 2D **750**

## MIRROR CABINET SPECIFICATION

| Product Features    |                                                                                                                              |
|---------------------|------------------------------------------------------------------------------------------------------------------------------|
| Product Code        | Dante / 88304<br>Dante Plus / 90902                                                                                          |
|                     | Dante Deep / 90471                                                                                                           |
|                     | Dante Plus Deep / 90481                                                                                                      |
| Product Description | Dante 750                                                                                                                    |
|                     | Dante Plus 750                                                                                                               |
|                     | Dante Deep 750                                                                                                               |
|                     | Dante Deep Plus 750                                                                                                          |
| Door Configuration  | 2 Door                                                                                                                       |
| Notes               | Mirror Cabinet can be surface-mounted or recessed. Optional Demister Pad upgrade available. See page 2 for more information. |
|                     |                                                                                                                              |