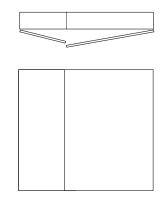

## **MIRROR CABINET SPECIFICATION**

750 Models

| Product Code        | Demister / 511                                 |
|---------------------|------------------------------------------------|
| Product Description | Dante Demister Upgrade / 17.9w 230v            |
| Notes               | Demister size 525 x 210mm, see shaded demister |

**Product Features** 

Demister pad wiring exit points are top of door, hinge side - x marks the spot on the drawing. This means cabinets cannot be flipped during installation.

Demister pad models all include extra mirror on

inside of demister door.