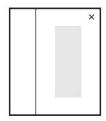

## **MIRROR CABINET SPECIFICATION**

750 Models

| Product Code        | Demister / 511                                 |
|---------------------|------------------------------------------------|
| Product Description | Dante Demister Upgrade / 17.9w 230v            |
| Notes               | Demister size 525 x 210mm, see shaded demister |

**Product Features** 

Demister pad wiring exit points are top of door, hinge side - x marks the spot on the drawing. This means cabinets cannot be flipped during installation.

Demister pad models all include extra mirror on

inside of demister door.