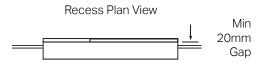

## MIRROR CABINET SPECIFICATION

| Product Features    |                                                                                                                              |
|---------------------|------------------------------------------------------------------------------------------------------------------------------|
| Product Code        | Dante / 88304<br>Dante Plus / 90902                                                                                          |
|                     | Dante Deep / 90471                                                                                                           |
|                     | Dante Plus Deep / 90481                                                                                                      |
| Product Description | Dante 750                                                                                                                    |
|                     | Dante Plus 750                                                                                                               |
|                     | Dante Deep 750                                                                                                               |
|                     | Dante Deep Plus 750                                                                                                          |
| Door Configuration  | 2 Door                                                                                                                       |
| Notes               | Mirror Cabinet can be surface-mounted or recessed. Optional Demister Pad upgrade available. See page 2 for more information. |
|                     |                                                                                                                              |